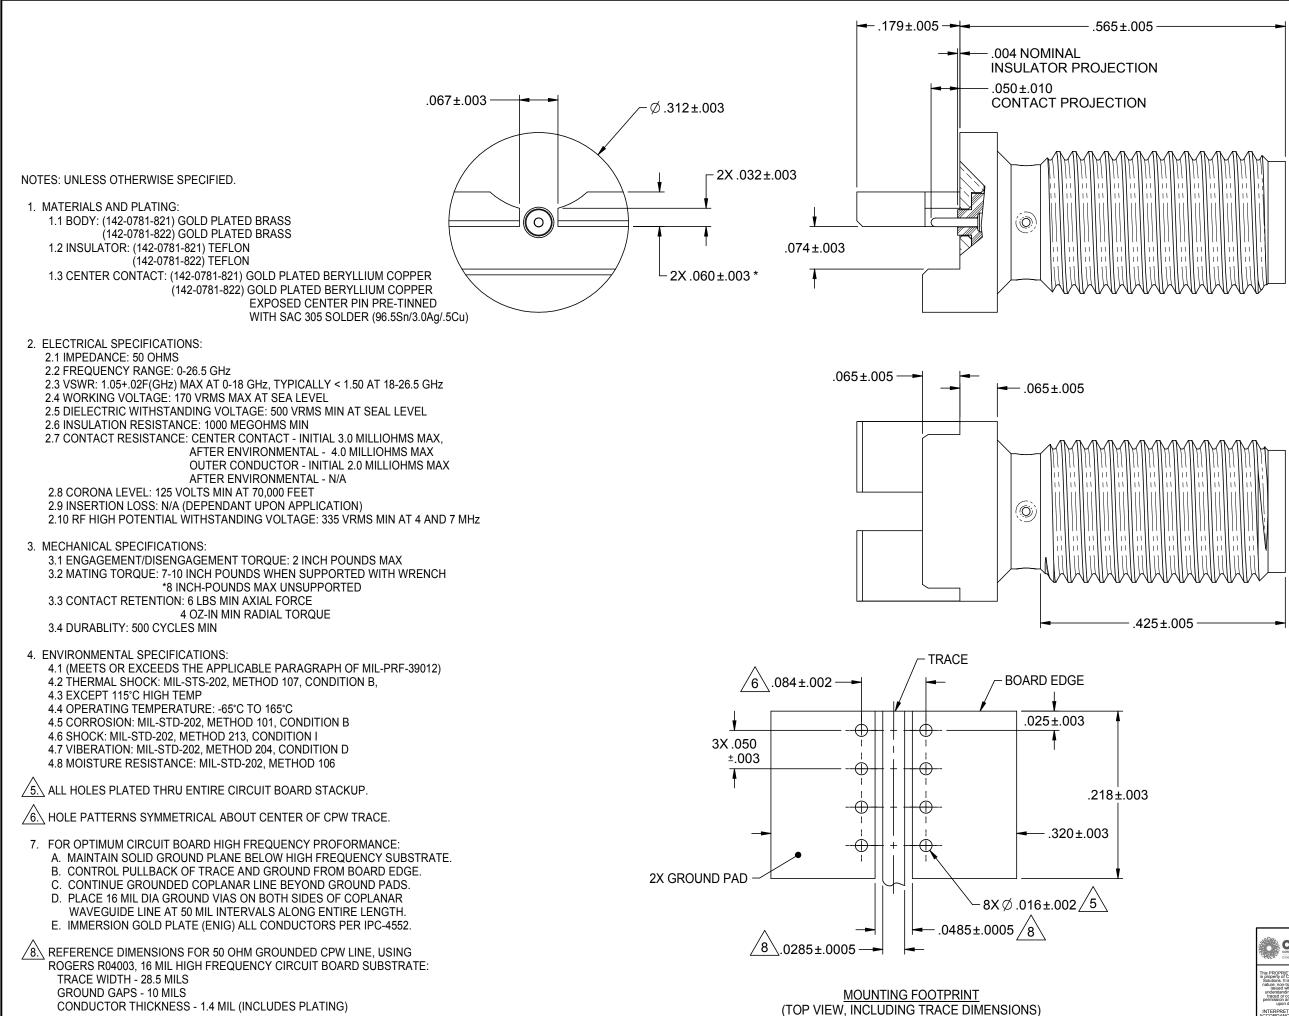

|                                                                                                                                                                                                                                                                         |                                           | JOHNSON                                                  |
|-------------------------------------------------------------------------------------------------------------------------------------------------------------------------------------------------------------------------------------------------------------------------|-------------------------------------------|----------------------------------------------------------|
|                                                                                                                                                                                                                                                                         | RoHS2                                     | Title: HIGH FREQ END LAUNCH SMA BKHD JACK                |
| This PROPRIETARY Document<br>is property of Cinch Connectivity<br>Solutions. It is confidential in<br>nature, non-transferable, and<br>issued with the dear<br>understanding that it is not<br>traced or copied without<br>permission and is returnable<br>upon demand. | 2011/65/EU                                | ASSEMBLY, EDGE MOUNT, 15 MIL PIN                         |
|                                                                                                                                                                                                                                                                         | UNLESS OTHERWISE SPECIFIED<br>UNITS: INCH | Model No.<br>142-0781-821/830                            |
| INTERPRET DRAWING IN<br>ACCORDANCE WITH ASME<br>Y14.5-2009.                                                                                                                                                                                                             |                                           | B DO NOT SCALE Date:<br>B DRAWING 5/19/2015 Sheet 1 of 1 |