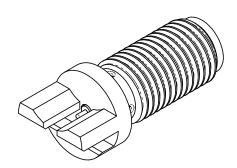

|                                                                                                                                                                                                                                                                         |                                           | JOHNSON                                                  |
|-------------------------------------------------------------------------------------------------------------------------------------------------------------------------------------------------------------------------------------------------------------------------|-------------------------------------------|----------------------------------------------------------|
|                                                                                                                                                                                                                                                                         | RoHS2                                     | Title: HIGH FREQ END LAUNCH SMA BKHD JACK                |
| This PROPRIETARY Document<br>is property of Cinch Connectivity<br>Solutions. It is confidential in<br>nature, non-transferable, and<br>issued with the dear<br>understanding that it is not<br>traced or copied without<br>permission and is returnable<br>upon demand. | 2011/65/EU                                | ASSEMBLY, EDGE MOUNT, 15 MIL PIN                         |
|                                                                                                                                                                                                                                                                         | UNLESS OTHERWISE SPECIFIED<br>UNITS: INCH | Model No.<br>142-0781-821/830                            |
| INTERPRET DRAWING IN<br>ACCORDANCE WITH ASME<br>Y14.5-2009.                                                                                                                                                                                                             |                                           | B DO NOT SCALE Date:<br>B DRAWING 5/19/2015 Sheet 1 of 1 |