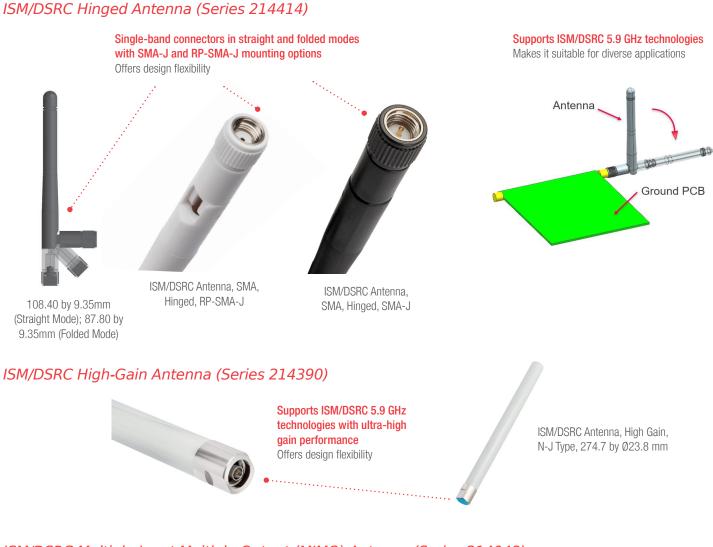

# Industrial, Scientific, Medical/ Dedicated Short-Range Communications (ISM/DSRC) External Antennas

Off-the-shelf 5.9GHz ISM/DSRC External Antennas, available in various configurations, offer high RF performance and reliability for wireless and networking applications