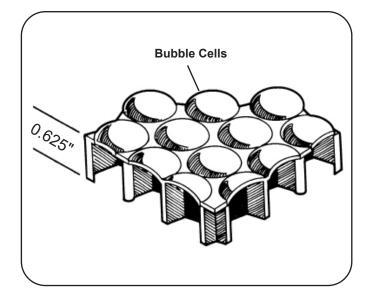

## **Physical Properties**

Material: Ethylene Propylene Diene Monomer (EPDM)1

Thickness: 0.625" (15.5mm)

Color:2 Black

Texture:2 **Bubble Cells** 