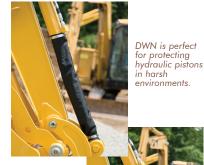

## Harsh Environment Protection With Easy On, Easy Off Hook & Loop Closure

DURA WRAP (DWN) is the answer to organizing and controlling wires, cables, and hoses that are subjected to constant and extreme use. The flexible sleeve is made from tightly woven ballistic nylon with an aggressive, industrial strength hook and loop closure. DURA WRAP is used on wires to keep them together, on hoses and cables to prevent abrasion damage, and can be used on chains to keep them from ruining expensive finished surfaces. Dura Wrap reduces expensive downtime thanks to its easy retro fit installation. No disassembly required. DWN is extremely flexible and easy to install over single or multiple hoses. In the event of a hose rupture, the high strength sleeving helps prevent high pressure fluid from becoming a danger to equipment operators and other personnel.