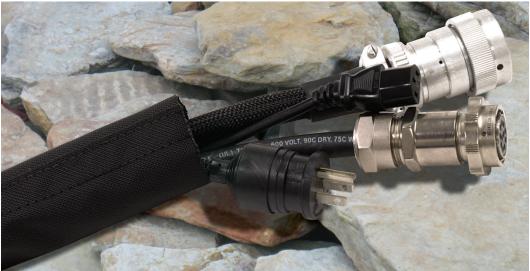

## Harsh Environment Protection With Easy On, Easy Off Hook & Loop Closure

DURA WRAP (DWN) is the answer to organizing and controlling wires, cables, and hoses that are subjected to constant and extreme use. The flexible sleeve is made from tightly woven ballistic nylon with an aggressive, industrial strength hook and loop closure. DURA WRAP is used on wires to keep them together, on hoses and cables to prevent abrasion damage, and can be used on chains to keep them from ruining expensive finished surfaces. Dura Wrap reduces expensive downtime thanks to its easy retro fit installation. No disassembly required. DWN is extremely flexible and easy to install over single or multiple hoses. In the event of a hose rupture, the high strength sleeving helps prevent high pressure fluid from becoming a danger to equipment operators and other personnel.