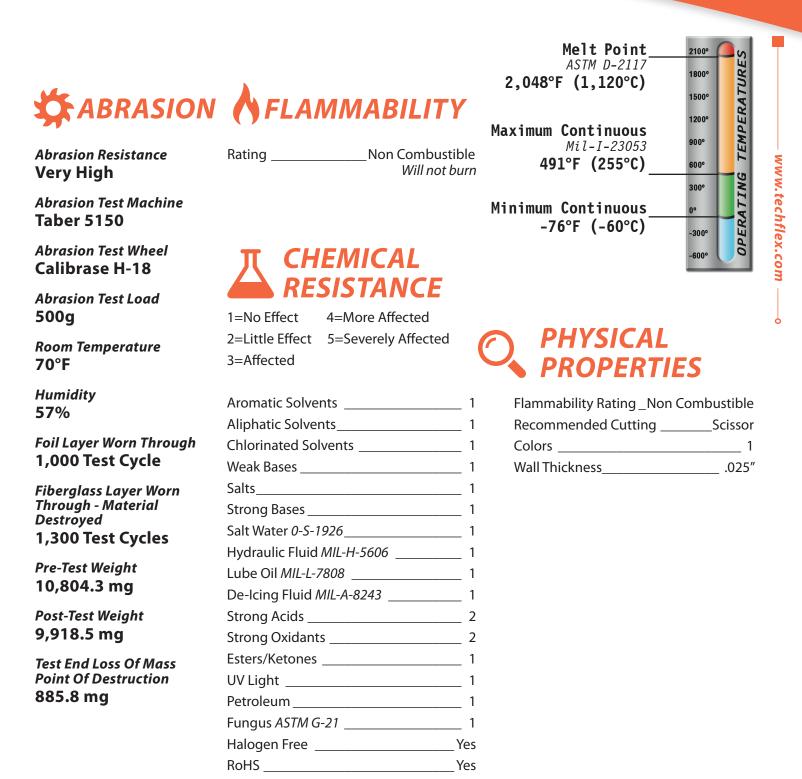

stem provides superior protection from radiant heat by reflecting it away from sensitive electronics, wiring and hoses.

THERMASHIELD® FLAT (TSN) protects surfaces exposed to extreme heat with TSN. An aluminum laminated fiberglass sheet with a full coating of permanent, high temperature adhesive, applies directly to any clean surface. Ideal solution for protecting delicate electronic component boxes mounted close to engines or other heat sources. When applied, the aluminum laminate reflects heat away and the insulating fiberglass backing protects the fragile contents from thermal damage and failure.

Colors Available: Silver (SV)

When applied, the aluminum laminate reflects heat away and the insulating fiberglass backing protects the fragile contents from thermal damage and failure.







© 2021 Techflex® - Any unauthorized reproduction, in whole or part, in any medium whatsoever, without the express written permission of Techflex® is strictly forbidden.

Techflex<sup>®</sup> product names and logos are registered trademarks of Techflex<sup>®</sup>, unless otherwise attributed. The contents and illustrations contained herein are believed to be reliable. Techflex<sup>®</sup> makes no warranties as to their accuracy or completeness and disclaims any liability in connection with their use. Techflex's<sup>®</sup> only obligations are those in standard terms of sale for these products and Techflex<sup>®</sup> will not be liable for any consequential or other damages arising due to misuse of these products or typographical errors or omissions. Users should make their own evalua