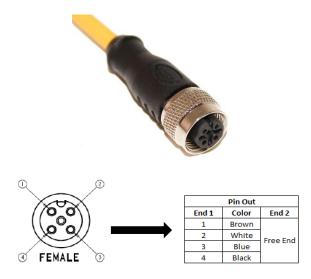

## C4C05UXXX

(M12 Cordset, 4 Position, 22 AWG, Shielded Female Straight to Free End)

- Mueller's C4C05UXXX is a shielded, M12 4-pin single ended instrumentation cable with a straight female connector on one end and free at the other.
- Keyway A Coding
- Utilizes a 4-conductor 22 AWG, PVC-insulated, shielded cable.
- Ratings:
  - o Current: 4 A
  - o Voltage: 250 V AC/DC
- Material:
  - Coupling Nuts Nickel Plated Brass
  - Pins/Contacts Gold Plated Brass
- Length: The "U" in the model number represents unit of measurement. Either: Meters (M), Feet (F)
- Length: The "XXX" in the model number represents length. Standard lengths are 2, 5, and 10 meters. Any other lengths available upon request.
- Meets Standard: IEC 61076-2-101
- Protection Class: IEC IP68
- RoHS 3 Compliant