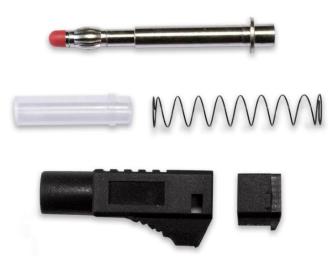

## **BU-3261410-@** (Stackable, Retractable Banana Plug)

- The BU-3261410 has a spring-loaded retractable sheath that provides electrical protection when the cable is not mounted and slides into the housing when pressed into a non-shrouded jack. It also has a built-in banana jack that allows stacking other test leads with retractable or unshrouded 4mm banana plugs.
- Accepts 4mm banana plugs and fits into 4mm banana jacks.
- Easy solder connection with wire between 12-10 AWG.
- Material: Housing Nylon Contact Brass, beryllium copper
   Rating: Current 45 Amps
  - Hands-free testing up to 1000V @ 105°C
- Color: The "@" in the model number represents color. Available colors:
  -0 Black, -2 Red, -4 Yellow, -5 Green, -6 Blue, -8 Gray, -9 White
- RoHS 3 compliant, exemption 6c