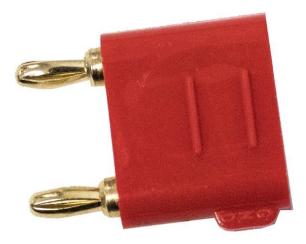

## BU-P2035-@

(Miniature 3mm Dual Banana Shorting Plug)

- The BU-P2035 is a shorting plug used for 3mm banana jacks that are spaced 0.50" center-to-center.
- Material: Contacts Gold-plated beryllium copper Insulator ABS
- Ratings: Current 5 Amps Voltage Hands-free testing to 2500 VRMS
- Color: The "@" in the model number indicates color.
  Available colors are: -0 Black, -2 Red
  - Available colors are. -0 black,
- RoHS 3 compliant, exemption 6c