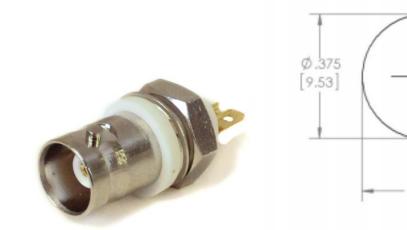

## **BU-P3778** (Female BNC, Panel Mount)

Recommended Mounting hole

.315 [8]

- The BU-P3778 is a panel mountable female BNC connector with a ground isolated from the chassis.
- Overall length 1.2" (30mm), insulated flange diameter = 0.475" (12mm)
- Mounting: Mount thru panels up to 0.25" thick with a Ø0.375" (9.52mm) hole.
- Material: Body Nickel-plated brass Contact Gold-plated beryllium copper Insulator PTFE
- Rating: Impedance 50 Ohms 30VAC/60VDC Max shield/earth 500 VRMS inner contact/shield
- RoHS 3 compliant