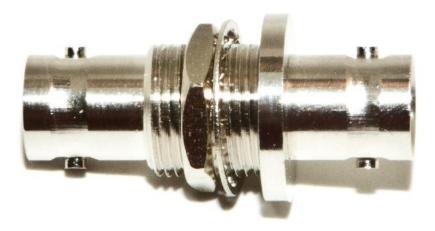

## BU-P3846

(BNC Female to Female Adapter, Panel Mount)

- Mueller's BU-P3846 is a female-female BNC adapter that mounts in panels up to 0.175" (4.45mm) thick.
- Recommended panel mounting hole is Ø0.50" (12.7mm).