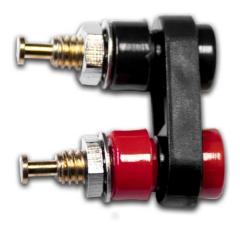

## BU-P4543-@

(Dual Pin Tip Jack)

- The BU-P4543 is a dual pin tip jack. Can be mounted to panels up to 0.25" thick.
- Overall length 0.88" (22.35mm), overall width 0.86" (21.84mm)
- Material: Body Nylon
  Contacts Gold-plated beryllium copper
- Mounting: Mount thru panels up to 0.25" (6.35mm) thick. Recommended panel cutout is 2X Ø0.25" (6.35mm) holes spaces 0.50" (12.7mm) apart center-to-center.
- Ratings: Current 5 Amps Voltage Hands-free testing to 1500 VRMS Temperature -50°C to 120°C
- Color: The "@" in the part number is the color of the nylon center spacer. Available colors: -0 Black, -2 Red
- RoHS 3 compliant, exemption 6c