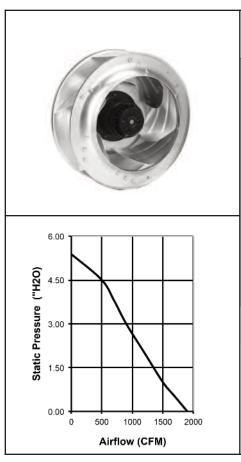

## Centrifugal Fan - Class B 404 x 162mm (15.9"x 6.4")

| Model Number         | OAB400-22-1                   |
|----------------------|-------------------------------|
| Part Number          | 241611002                     |
| Nominal Voltage      | 230 VAC (50 Hz)               |
| Nominal Current      | 1.26 A (1.7 A locked) (50 Hz) |
| Rated Power          | 287 W                         |
| Rated Speed (RPM)    | 1250                          |
| Airflow (CFM)        | 1900                          |
| Noise Level (dB)     | 73                            |
| Max. Static Pressure | 5.4" H <sub>2</sub> O         |
| Bearing System       | Sealed Dual Ball              |