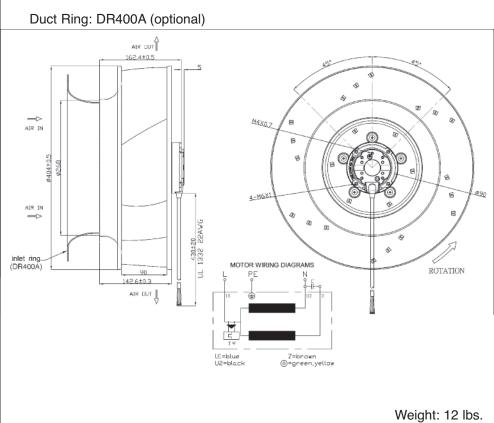

| Frame                    | Die Cast Aluminum                                                                                              |
|--------------------------|----------------------------------------------------------------------------------------------------------------|
| Impeller                 | Metal                                                                                                          |
| Connection               | 4x Leads UL1332,<br>22AWG                                                                                      |
| Motor                    | Capacitor run induction and external rotor design Thermal protection. Capacitor included (8uF/450V) IP55 rated |
| Bearing System           | Dual Ball Bearing                                                                                              |
| Insulation<br>Resistance | >100M ohm between<br>leadwire and frame<br>(500VDC)                                                            |
| Dielectric<br>Strength   | 1500VAC for 1 minute                                                                                           |
| Temperature<br>Range     | -40C ~ +50C                                                                                                    |
| Life (L10)               | 40,000 Hrs (L10, 40°C)                                                                                         |