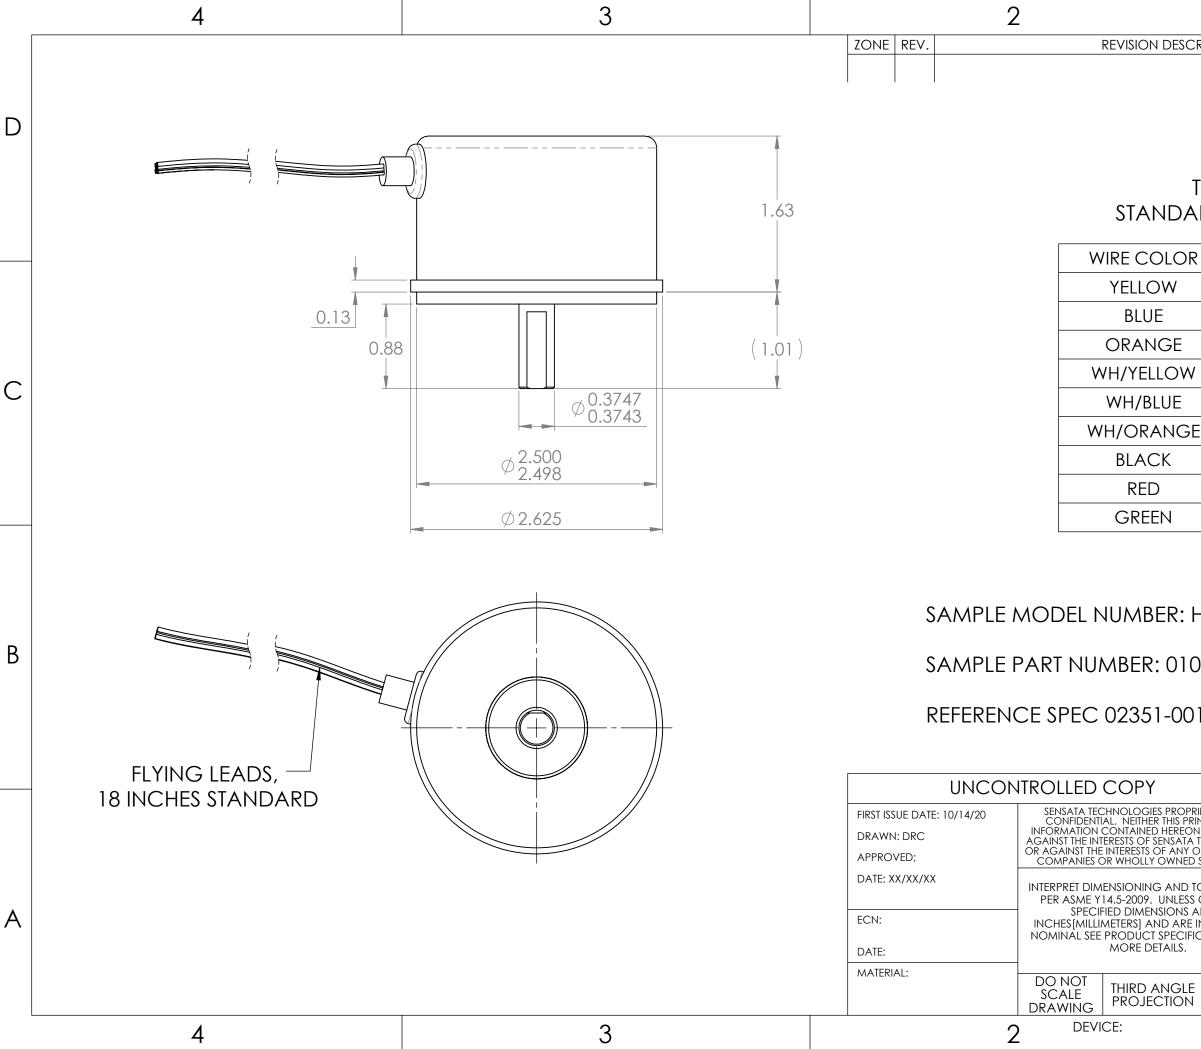

|                                                                        |                                                                                                                       |                                                                                        | 1                                                                                             |                                                 | 1 |
|------------------------------------------------------------------------|-----------------------------------------------------------------------------------------------------------------------|----------------------------------------------------------------------------------------|-----------------------------------------------------------------------------------------------|-------------------------------------------------|---|
| \R[                                                                    | BLE 1<br>D CHA                                                                                                        | NNELS                                                                                  | ECN NO.                                                                                       | DATE                                            | D |
| 8                                                                      | F                                                                                                                     | UNCTION<br>A<br>B<br>Z<br>A/                                                           |                                                                                               |                                                 |   |
| E                                                                      |                                                                                                                       | B/<br>Z/<br>OV<br>+V                                                                   |                                                                                               |                                                 | С |
| CASE GROUND<br>H25G-SB-360-ABZ-28/V-SC18<br>D02-XXXX<br>1              |                                                                                                                       |                                                                                        |                                                                                               |                                                 | В |
| RINT NO<br>N IS TO<br>OF ITS<br>SUBS<br>TOLEF<br>OTH<br>ARE II<br>INTE | RY AND<br>OR THE<br>D BE USED<br>INOLOGIES<br>AFFILIATED<br>IDIARIES.<br>RANCING<br>ERWISE<br>N<br>VDED AS<br>ONS FOR | TITLE<br>TITLE<br>ENCODE<br>SIDE EXIT<br>SIZE<br>DWG NO.<br>B<br>09927<br>SCALE 1:2 SO | BEI SENSO<br>1461 LAWRENO<br>HOUSAND OAK<br>ER, H25G Y<br>FLYING LI<br>Z-H25G-S<br>LIDWORKS S | CE DRIVE<br>S, CA 93120<br>WITH<br>EADS<br>REV. | A |