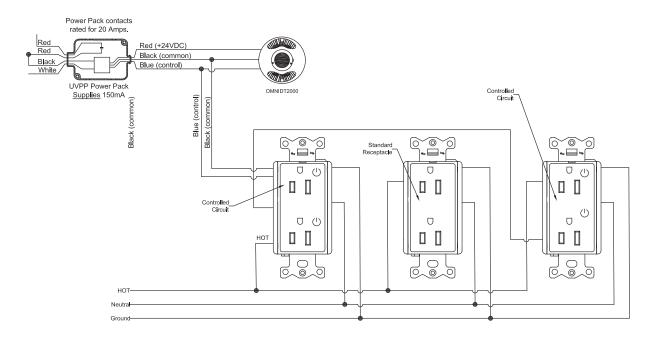

### **Wiring Diagrams**

**Partially Controlled Receptacles** 

**Fully Controlled Receptacles** 