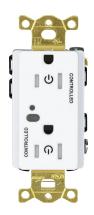

# **Controlled Receptacle**

Project Name

Catalog No. Date

The Hubbell Control Solutions (HCS) Duplex Receptacle is the latest addition to the HCS comprehensive offering for controlled devices. Featuring Hubbell's exclusive and patented tamper-resistant mechanism, the unit is capable of controlling other receptacles downstream in the branch circuit. Hubbell offers this innovative device in a wired control option. The series is designed to be automatically controlled by a low voltage signal from occupancy sensors or any other type of control capable of performing this task, such as a time-of-day control device. This controlled receptacle solution is fully compatible with existing systems.

#### **Product Features**

- Split or Fully Controlled 15A or 20A Options
- · Downstream Branch Circuit Control
- Permanent NEC 406.3 (E) Markings
- UL498B SA Listed Receptacles with Integral Switching Comply with Supplement SA
- · Fed Spec W596G