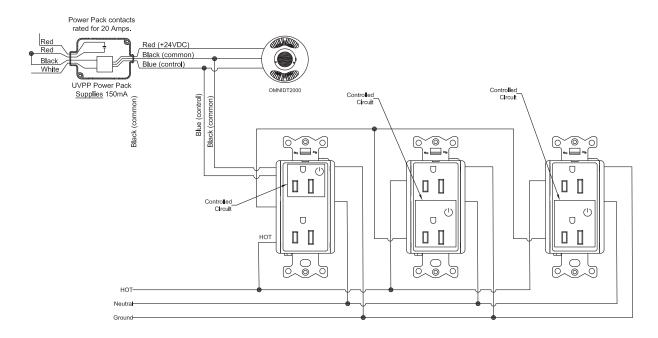

### **Wiring Diagrams**

**Partially Controlled Receptacles** 

**Fully Controlled Receptacles** 