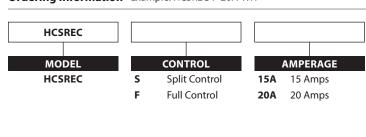

### Ordering Information Example: HCSREC-F-20A-WH

| COLOR |              |  |
|-------|--------------|--|
| BK    | Black        |  |
| BR    | Brown        |  |
| GΥ    | Gray         |  |
| GN    | Green        |  |
| IV    | lvory        |  |
| LA    | Light Almond |  |
| WH    | White        |  |