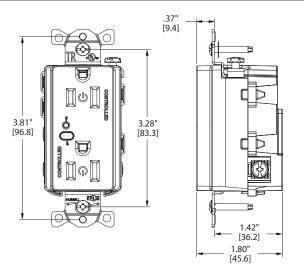

exclusive and patented tamper-resistant mechanism, the unit is capable of controlling other receptacles downstream in the branch circuit. Hubbell offers this innovative device in a wired control option. The series is designed to be automatically controlled by a low voltage signal from occupancy sensors or any other type of control capable of performing this task, such as a time-of-day control device. This controlled receptacle solution is fully compatible with existing systems.

#### **Product Features**

- Split or Fully Controlled 15A or 20A Options
- · Downstream Branch Circuit Control
- Permanent NEC 406.3 (E) Markings
- UL498B SA Listed Receptacles with Integral Switching Comply with Supplement SA
- · Fed Spec W596G

### **Compliance and Certification**



#### **Dimensional Data**



### Ordering Information Example: HCSREC-F-20A-WH



| COLOR |              |  |
|-------|--------------|--|
| BK    | Black        |  |
| BR    | Brown        |  |
| GΥ    | Gray         |  |
| GN    | Green        |  |
| IV    | lvory        |  |
| LA    | Light Almond |  |
| WH    | White        |  |



### **Wiring Diagrams**



**Partially Controlled Receptacles** 



**Fully Controlled Receptacles** 

## **General Specifications**

| Receptacle                      | Straight Blade Switched Duplex Receptacle 2 Pole, 3Wire Grounding |                            |  |
|---------------------------------|-------------------------------------------------------------------|----------------------------|--|
| Ratings                         | Uncontrolled (Always Hot) 20A, 125V