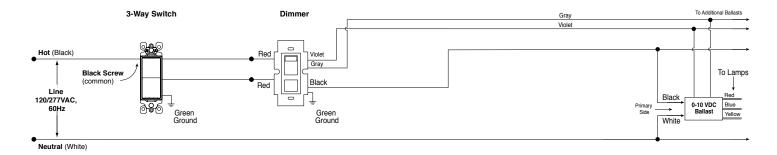

al color change kits sold separately

#### **CERTIFICATIONS**

· cCSAus, ISO9001

#### WARRANTY

- · 5 year warranty
- See <u>HLI Standard Warranty</u> for additional information

**ORDERING GUIDE** 

Example: PSD710-UNV-WVL

CATALOG #

Model

PSD710-UNV Preset Slide Dimmer for 0–10V LED Drivers and Fluorescent Ballasts, Single Pole or 3-Way, 1200–1500VA 120/277VAC

COLOR KIT Model

**PSDKIT-LL** Preset Slide Dimmer Color Change Kit for PSD710 Dimmer

Color WVL White with Ivory & Light Almond Color Change Kits Color WH White IV Ivory LA Light Almond GΥ Gray вк Black ΒN Brown RD Red





# **Preset Slide Dimmer**

| DATE: | LOCATION: |
|-------|-----------|
| TYPE: | PROJECT:  |

CATALOG #:

# **DIMENSIONS**



# **WIRING DIAGRAM**

#### SINGLE LOCATION CONTROL



### TWO LOCATION CONTROL