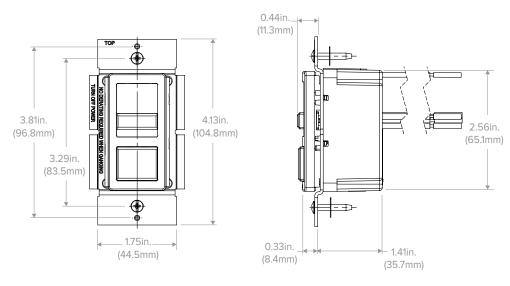

# COLOR

 White with Ivory and Light Almond color change kits included. Additional color change kits sold separately

#### **CERTIFICATIONS**

· cCSAus, ISO9001

#### WARRANTY

- · 5 year warranty
- See <u>HLI Standard Warranty</u> for additional information

**ORDERING GUIDE** 

Example: PSD710-UNV-WVL

CATALOG #

Model

PSD710-UNV Preset Slide Dimmer for 0–10V LED Drivers and Fluorescent Ballasts, Single Pole or 3-Way, 1200–1500VA 120/277VAC

COLOR KIT Model

**PSDKIT-LL** Preset Slide Dimmer Color Change Kit for PSD710 Dimmer

Color WVL White with Ivory & Light Almond Color Change Kits Color WH White IV Ivory LA Light Almond GΥ Gray вк Black ΒN Brown RD Red





# **Preset Slide Dimmer**

| DATE: | LOCATION: |
|-------|-----------|
| TYPE: | PROJECT:  |

CATALOG #:

# **DIMENSIONS**



# **WIRING DIAGRAM**

#### SINGLE LOCATION CONTROL



### TWO LOCATION CONTROL