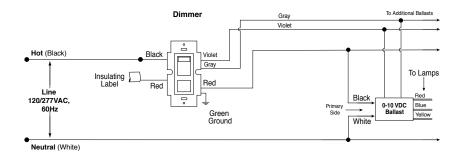

ange kits included. Additional color change kits sold separately

#### **CERTIFICATIONS**

· cCSAus, ISO9001

#### WARRANTY

- · 5 year warranty
- See <u>HLI Standard Warranty</u> for additional information

**ORDERING GUIDE** 

Example: PSD710-UNV-WVL

CATALOG #

Model

PSD710-UNV Preset Slide Dimmer for 0–10V LED Drivers and Fluorescent Ballasts, Single Pole or 3-Way, 1200–1500VA 120/277VAC

COLOR KIT Model

**PSDKIT-LL** Preset Slide Dimmer Color Change Kit for PSD710 Dimmer

Color WVL White with Ivory & Light Almond Color Change Kits Color WH White IV Ivory LA Light Almond GΥ Gray вк Black ΒN Brown RD Red





# **Preset Slide Dimmer**

| DATE: | LOCATION: |
|-------|-----------|
| TYPE: | PROJECT:  |

CATALOG #:

# **DIMENSIONS**



# **WIRING DIAGRAM**

#### SINGLE LOCATION CONTROL



### TWO LOCATION CONTROL