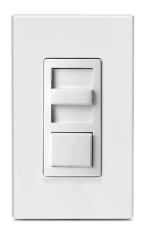

# **Preset Slide Dimmer**

# COLOR

 White with Ivory and Light Almond color change kits included. Additional color change kits sold separately