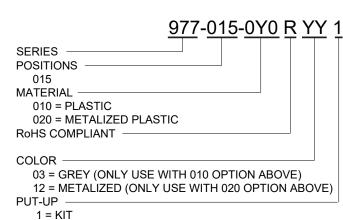

## **METALIZED PLASTIC:**

MATERIAL: ABS HIGH TEMPERATURE PLASTIC UL94HB

METALIZED PLATING: NICKEL OVER COPPER

OPERATING TEMP: -35°C TO 85°C

## PLASTIC:

MATERIAL: ABS HIGH TEMPERATURE PLASTIC UL94HB

OPERATING TEMP: -35°C TO 85°C

RoHS COMPLIANT

以

THESE DRAWINGS AND SPECIFICATIONS ARE THE PROPERTY OF NorComp AND SHALL NOT BE REPRODUCED, COPIED OR USED AS THE BASIS FOR THE MANUFACTURE OR SALE OF APPARATUS WITHOUT WRITTEN PERMISSION.

DRAWN:

J. KADEL

DATE: 08/22/2019

UNITS = mm

DO NOT SCALE FROM DRAWING

SCALE: SHEET NTS 1

977-015-0Y0RYY1

REV