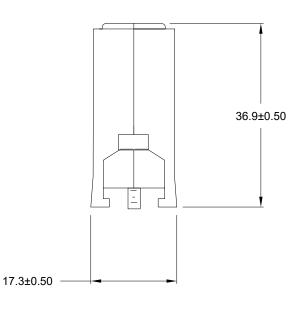

## **BACKSHELL KIT INCLUDES:**

- (2) BACKSHELL HALVES
- (2) HOUSING SCREWS
- (2) HOUSING NUTS
- (2) 4-40 MOUNTING SCREWS
- (2) SADDLE WASHERS
- (2) STRAIN RELIEF CLAMPS
- (2) STRAIN RELIEF SCREWS