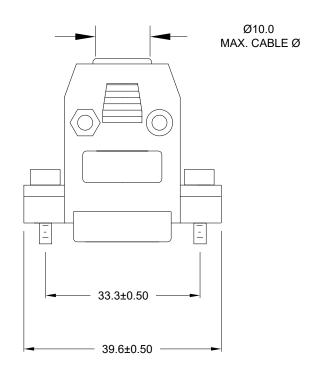

## **BACKSHELL KIT INCLUDES:**

- (2) BACKSHELL HALVES
- (2) HOUSING SCREWS
- (2) HOUSING NUTS
- (2) 4-40 MOUNTING SCREWS
- (2) SADDLE WASHERS
- (2) STRAIN RELIEF CLAMPS
- (2) STRAIN RELIEF SCREWS