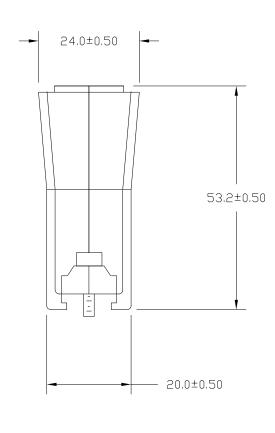

## **BACKSHELL KIT INCLUDES:**

- (2) BACKSHELL HALVES
- (2) HOUSING SCREWS
- (2) HOUSING NUTS
- (2) 4-40 MOUNTING SCREWS
- (2) SADDLE WASHERS
- (2) STRAIN RELIEF CLAMPS
- (2) STRAIN RELIEF SCREWS