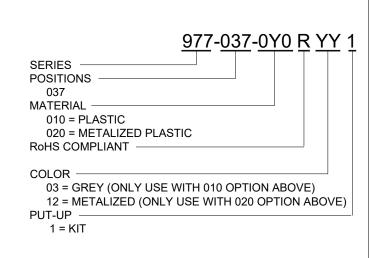

## **METALIZED PLASTIC:**

MATERIAL: ABS HIGH TEMPERATURE PLASTIC UL94HB

METALIZED PLATING: NICKEL OVER COPPER

OPERATING TEMP: -35°C TO 85°C

## PLASTIC:

MATERIAL: ABS HIGH TEMPERATURE PLASTIC UL94HB

OPERATING TEMP: -35°C TO 85°C

## ROHS COMPLIANT

THESE DRAWINGS AND SPECIFICATIONS ARE THE PROPERTY OF NorComp AND SHALL NOT BE REPRODUCED, COPIED OR USED AS THE BASIS FOR THE MANUFACTURE OR SALE OF APPARATUS WITHOUT WRITTEN PERMISSION.