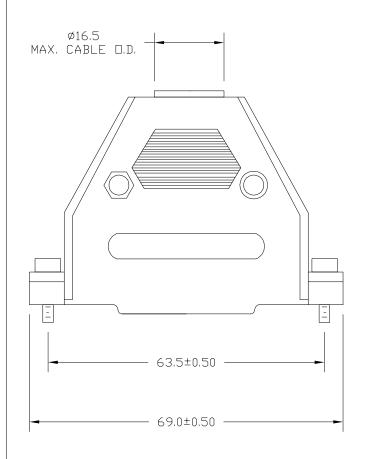

## **BACKSHELL KIT INCLUDES:**

- (2) BACKSHELL HALVES
- (2) HOUSING SCREWS
- (2) HOUSING NUTS
- (2) 4-40 MOUNTING SCREWS
- (2) SADDLE WASHERS
- (2) STRAIN RELIEF CLAMPS
- (2) STRAIN RELIEF SCREWS