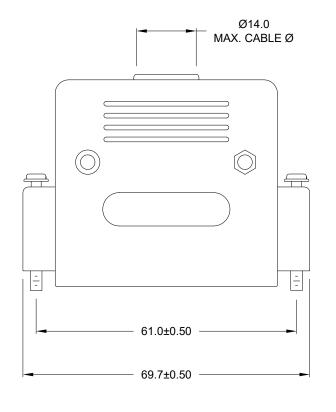

## **BACKSHELL KIT INCLUDES:**

- (2) BACKSHELL HALVES
- (2) HOUSING SCREWS
- (2) HOUSING NUTS
- (2) 4-40 MOUNTING SCREWS
- (2) STRAIN RELIEF CLAMPS
- (2) STRAIN RELIEF SCREWS