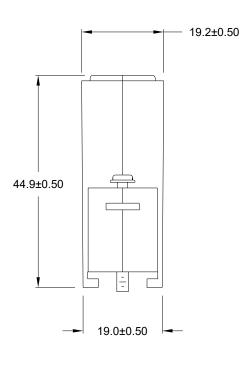

## **BACKSHELL KIT INCLUDES:**

- (2) BACKSHELL HALVES
- (2) HOUSING SCREWS
- (2) HOUSING NUTS
- (2) 4-40 MOUNTING SCREWS
- (2) STRAIN RELIEF CLAMPS
- (2) STRAIN RELIEF SCREWS