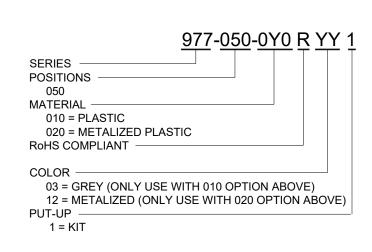

## **METALIZED PLASTIC:**

MATERIAL: ABS HIGH TEMPERATURE PLASTIC UL94HB

METALIZED PLATING: NICKEL OVER COPPER

OPERATING TEMP: -35°C TO 85°C

## PLASTIC:

MATERIAL: ABS HIGH TEMPERATURE PLASTIC UL94HB

OPERATING TEMP: -35°C TO 85°C

RoHS COMPLIANT

THESE DRAWINGS AND SPECIFICATIONS ARE THE PROPERTY OF NorComp AND SHALL NOT BE REPRODUCED, COPIED OR USED AS THE BASIS FOR THE MANUFACTURE OR SALE OF APPARATUS WITHOUT WRITTEN PERMISSION.

DWG NO. 977-050-0Y0RYY1