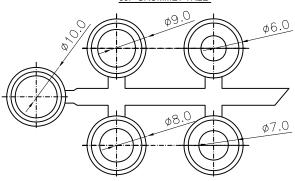

ROHS COMPLIANT

DESCRIPTION: 979 SERIES D-SUB BACKSHELL - METALIZED PLASTIC

15P GROMMET TREE

25P GROMMET TREE

37P GROMMET TREE

50P GROMMET TREE

UNITS = mm

DO NOT SCALE FROM DRAWING