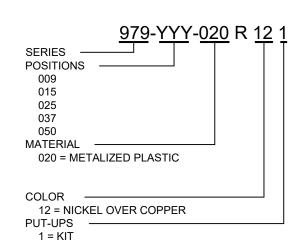

DESCRIPTION: 979 SERIES D-SUB BACKSHELL - METALIZED PLASTIC

DRAWN: P. JENKINS DATE: 07/28/2005

979-YYY-020R121

REV

7

NorComp

 SCALE:
 SHEET
 OF

 NTS
 1
 2

 DWG NO.
 1
 2