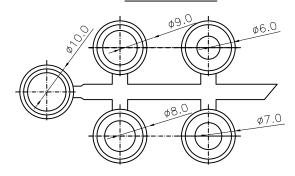

ROHS COMPLIANT

DESCRIPTION: 979 SERIES D-SUB BACKSHELL - METALIZED PLASTIC

15P GROMMET TREE

25P GROMMET TREE

37P GROMMET TREE

50P GROMMET TREE

UNITS = mm

DO NOT SCALE FROM DRAWING