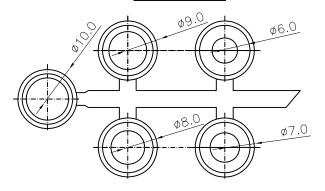

ROHS COMPLIANT

DESCRIPTION: 979 SERIES D-SUB BACKSHELL - METALIZED PLASTIC

15P GROMMET TREE

25P GROMMET TREE

37P GROMMET TREE

50P GROMMET TREE

UNITS = mm

DO NOT SCALE FROM DRAWING