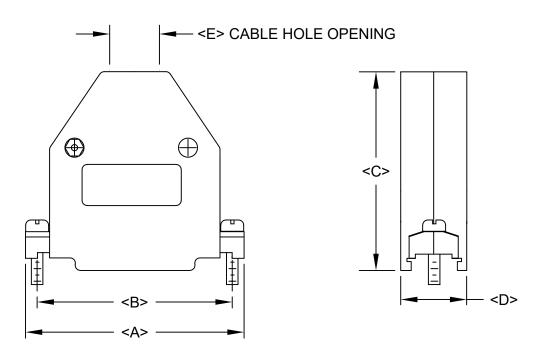

## **BACK SHELL KIT INCLUDES:**

- 2 BACK SHELL HALVES
- 2 4-40 MATING SCREWS
- 2 SADDLE WASHERS
- 2 HOUSING SCREWS
- 2 HOUSING NUTS
- 1 GROMMET TREE SEE PAGE 2 (NON-CONDUCTIVE GROMMETS)

| DIMENSIONS(mm) |                   |                   |                   |                   |                   |
|----------------|-------------------|-------------------|-------------------|-------------------|-------------------|
| SIZE           | A <sup>±0.3</sup> | B <sup>±0.3</sup> | C <sup>±0.3</sup> | D <sup>±0.3</sup> | E <sup>±0.3</sup> |
| 9              | 31.20             | 24.99             | 47.90             | 16.60             | 10.20             |
| 15             | 39.30             | 33.30             | 48.20             | 16.60             | 10.20             |
| 25             | 53.50             | 47.10             | 44.80             | 17.30             | 13.00             |
| 37             | 69.80             | 63.49             | 48.50             | 16.60             | 13.00             |
| 50             | 67.60             | 61.00             | 48.50             | 19.30             | 13.00             |

BACKSHELL MATERIAL: NICKEL PLATED ABS PLASTIC, UL 94HB

HARDWARE MATERIAL: NICKEL PLATED STEEL

GROMMET MATERIAL: TPR

OPERATING TEMPERATURE: 0°C TO +80°C

UNITS = mm