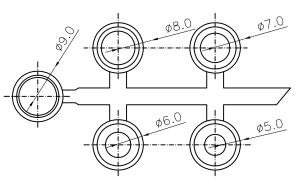

ROHS COMPLIANT

DESCRIPTION: 979 SERIES D-SUB BACKSHELL - METALIZED PLASTIC

15P GROMMET TREE

25P GROMMET TREE

37P GROMMET TREE

50P GROMMET TREE

UNITS = mm

DO NOT SCALE FROM DRAWING