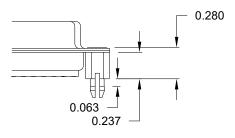

## ALL CLINCH-NUTS ARE 4-40 INTERNAL THREADS

01X ..... 0.098" (SOLDER SIDE)

05X ..... 0.237" (SOLDER SIDE)

02X ..... 0.236" (SOLDER SIDE)

91X ..... 0.237" (SOLDER SIDE)

03X..... 0.236" (MATING SIDE)

NOTE: 4-40 FEMALE SCREW LOCK IS REMOVABLE