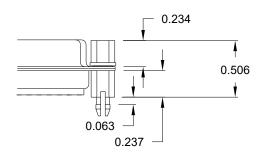

## ALL CLINCH-NUTS ARE 4-40 INTERNAL THREADS

01X ..... 0.098" (SOLDER SIDE)

05X ..... 0.237" (SOLDER SIDE)

02X ..... 0.236" (SOLDER SIDE)

91X ..... 0.237" (SOLDER SIDE)

03X..... 0.236" (MATING SIDE)

NOTE: 4-40 FEMALE SCREW LOCK IS REMOVABLE