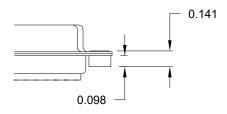

## ALL CLINCH-NUTS ARE 4-40 INTERNAL THREADS

01X ..... 0.098" (SOLDER SIDE)

05X ..... 0.237" (SOLDER SIDE)

02X ..... 0.236" (SOLDER SIDE)

91X ..... 0.237" (SOLDER SIDE)

03X..... 0.236" (MATING SIDE)

NOTE: 4-40 FEMALE SCREW LOCK IS REMOVABLE