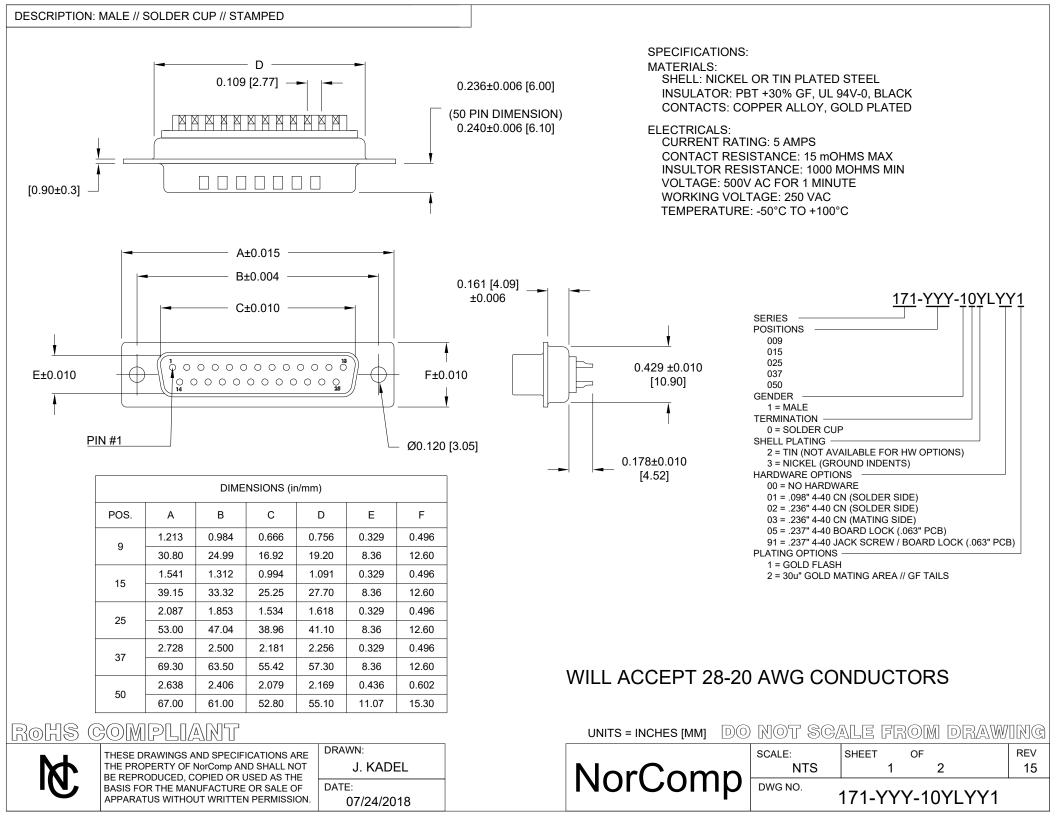

## ALL CLINCH-NUTS ARE 4-40 INTERNAL THREADS

01X ..... 0.098" (SOLDER SIDE)

05X ..... 0.237" (SOLDER SIDE)

02X ..... 0.236" (SOLDER SIDE)

91X ..... 0.237" (SOLDER SIDE)

03X..... 0.236" (MATING SIDE)

NOTE: 4-40 FEMALE SCREW LOCK IS REMOVABLE