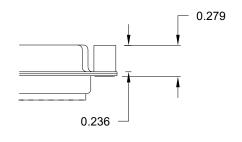

## ALL CLINCH-NUTS ARE 4-40 INTERNAL THREADS

01X ..... 0.098" (SOLDER SIDE)

05X ..... 0.237" (SOLDER SIDE)

02X ..... 0.236" (SOLDER SIDE)

91X ..... 0.237" (SOLDER SIDE)

03X..... 0.236" (MATING SIDE)

NOTE: 4-40 FEMALE SCREW LOCK IS REMOVABLE