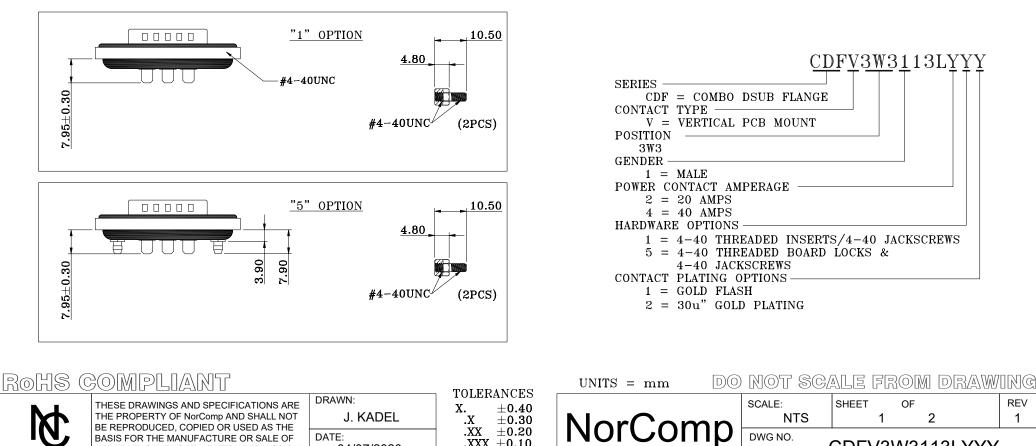

## DESCRIPTION: DSUB IP67 FLANGE // MALE // COMBO // VERTICAL PIN PCB MOUNT

CDFV3W3113LYYY

DWG NO.

REV

1

\*\*Ø3.20MM HOLES NOT NEEDED FOR "1" HARDWARE OPTION

20 AMP CONFIGURATION

RECOMMENDED PCB LAYOUT \*TYPICAL // HOLE SIZE MAY NOT BE SUITABLE FOR YOUR SPECIFIC APPLICATION