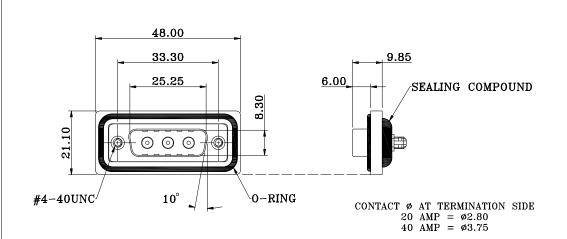

## DESCRIPTION: DSUB IP67 FLANGE // MALE // COMBO // VERTICAL PIN PCB MOUNT

## MATERIAL

HOUSING FLANGE CONTACT SHELL O-RING SEALING COMPOUND HARDWARE

## ELECTRICAL

POWER CONTACT RATED CURRENT VOLTAGE INSULATOR RESISTANCE POWER CONTACT RESISTANCE WATER PROOF ENVIRONMENT OPERATION TEMPERATURE

PBT UL94V-0, BLACK PBT UL94V-0, BLACK BRASS, PLATING P/N KEY BELOW STEEL, NICKEL SILICONE EPOXY BRASS; NICKEL PLATED

P/N KEY BELOW 1000 VAC 1 MIN 5 GOhms MIN. 2.0 m0hms MAX. IP67

-25°C TO +85°C

HARDWARE OPTIONS

DATE:

04/07/2020

BASIS FOR THE MANUFACTURE OR SALE OF

APPARATUS WITHOUT WRITTEN PERMISSION

.XXX ±0.10