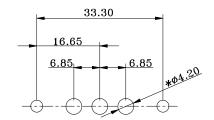

CDFV3W3113LYYY

DWG NO.

REV

1

\*\*Ø3.20MM HOLES NOT NEEDED FOR "1" HARDWARE OPTION

20 AMP CONFIGURATION

RECOMMENDED PCB LAYOUT \*TYPICAL // HOLE SIZE MAY NOT BE SUITABLE FOR YOUR SPECIFIC APPLICATION