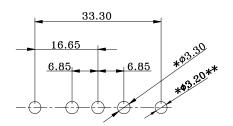

CDFV3W3113LYYY

DWG NO.

REV

1

\*\*Ø3.20MM HOLES NOT NEEDED FOR "1" HARDWARE OPTION

20 AMP CONFIGURATION

RECOMMENDED PCB LAYOUT \*TYPICAL // HOLE SIZE MAY NOT BE SUITABLE FOR YOUR SPECIFIC APPLICATION