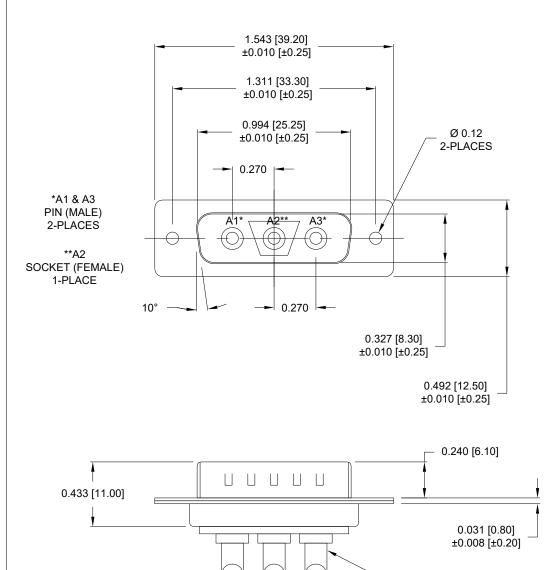

#### DESCRIPTION: POWER - SOLDER CUP - MALE - MACHINED

## ELECTRICAL:

INSULATOR RESISTANCE:5 G CDIELECTRIC WITHSTANDING:1,000OPERATING TEMPERATURE:-55° CPOWER CONTACT RESISTANCE:2.0 mPOWER PINS:SEE

5 G OHMS Min. 1,000VAC r.m.s. -55° C ~ +125° C 2.0 mOhms MAX. SEE PART NUMBER BELOW

### MECHANICAL:

CONTACT INSERTION FORCE: 4.5 Kg Max. CONTACT SEPARATOR FORCE: 0.3Kg Min.

#### MATERIALS: CONTACTS:

INSULATOR:

SHELL:

SHELL:

FINISH: SHELL: CONTACTS:

NICKEL FULL GOLD FLASH

COPPER ALLOY

STEEL

PBT UL94V-0 RATED. BLK

230°C PROCESS TEMP.

SEE SHEET 2 FOR DETAILS

680M3W3K103LYY1

2

4

1