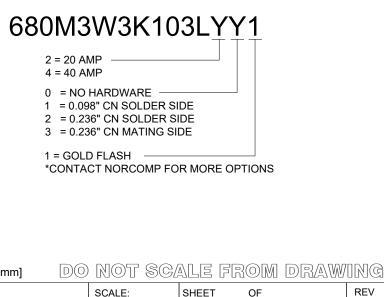

## ELECTRICAL:

INSULATOR RESISTANCE:5 G CDIELECTRIC WITHSTANDING:1,000OPERATING TEMPERATURE:-55° CPOWER CONTACT RESISTANCE:2.0 mPOWER PINS:SEE

5 G OHMS Min. 1,000VAC r.m.s. -55° C ~ +125° C 2.0 mOhms MAX. SEE PART NUMBER BELOW

PBT UL94V-0 RATED. BLK

230°C PROCESS TEMP.

SEE SHEET 2 FOR DETAILS

680M3W3K103LYY1

2

4

1