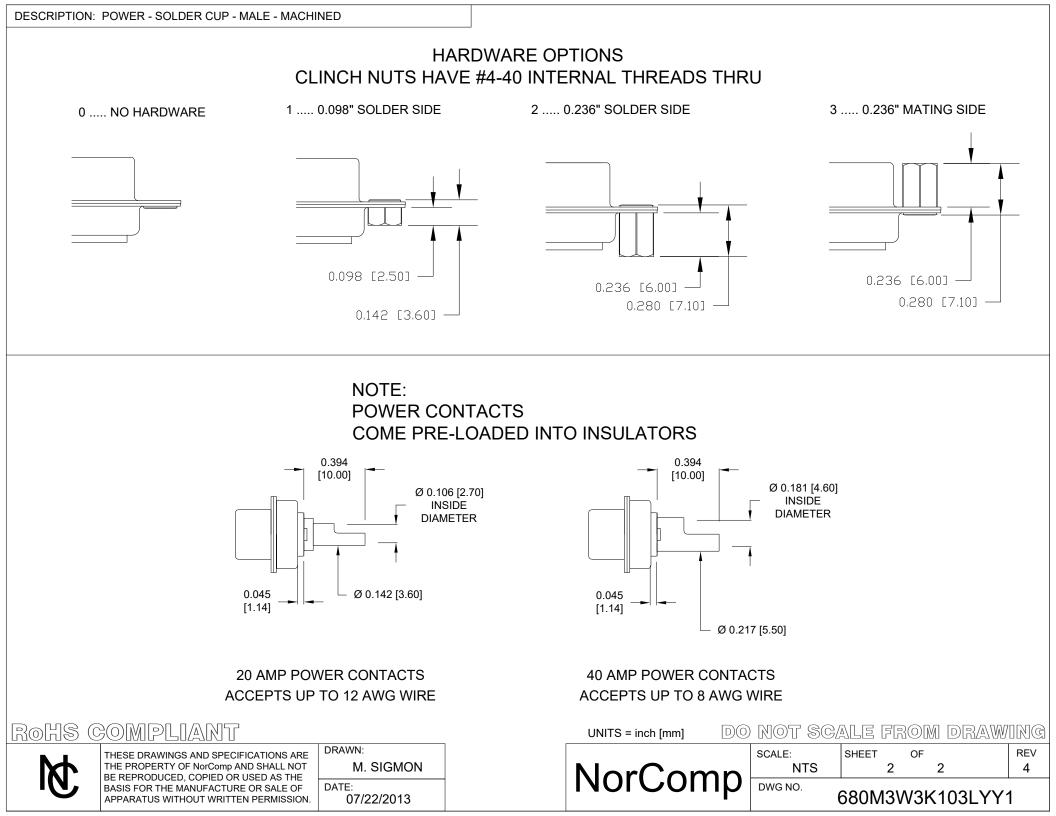

#### DESCRIPTION: POWER - SOLDER CUP - MALE - MACHINED

### MECHANICAL:

CONTACT INSERTION FORCE: 4.5 Kg Max. CONTACT SEPARATOR FORCE: 0.3Kg Min.

#### MATERIALS: CONTACTS:

INSULATOR:

SHELL:

SHELL:

FINISH: SHELL: CONTACTS:

NICKEL FULL GOLD FLASH

COPPER ALLOY

STEEL