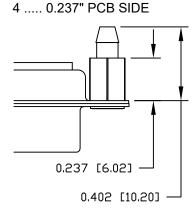

4 = 0.237" BOARDLOCK PCB SIDE

5 = 0.224" BOARDLOCK PCB SIDE

1 = GOLD FLASH -

ROHS COMPLIANT

THESE DRAWINGS AND SPECIFICATIONS ARE THE PROPERTY OF NorComp AND SHALL NOT BE REPRODUCED, COPIED OR USED AS THE BASIS FOR THE MANUFACTURE OR SALE OF APPARATUS WITHOUT WRITTEN PERMISSION.

## ALL CLINCH-NUTS ARE 4-40 INTERNAL THREADS