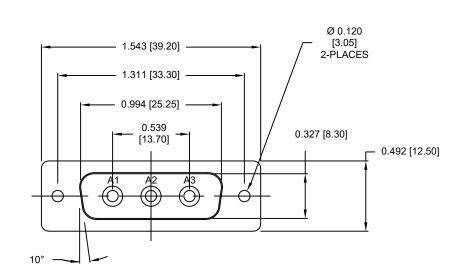

DESCRIPTION: POWER - VERTICAL - MALE - MACHINED

DRAWN:
P. JENKINS
DATE:

08/22/2011

UNITS = inches [mm]

DO NOT SCALE FROM DRAWING

681M3W3103LYYY

REV

6