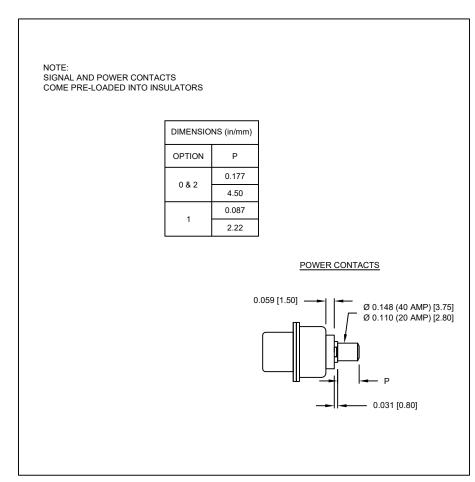

## SPECIFICATIONS:

ELECTRICAL:

INSULATION RESISTANCE:

DIELECTRIC WITHSTANDING VOLTAGE: 1000 VAC FOR 1 MIN

WORKING VOLTAGE: 250V

OPERATING TEMPERATURE: -55°C TO +125°C
POWER CONTACT RESISTANCE: 2.0 mOhms MAX.
POWER CONTACT AMPERAGE: SEE P/N KEY

PBT UL94V-0 RATED

HARDWARE: NICKEL PLATED BRASS

0 = 40 AMP POWER // STANDARD PCB TAILS 1 = 40 AMP POWER // 2.22mm PCB TAILS 2 = 20 AMP POWER // STANDARD PCB TAILS

0 = NO HARDWARE -

1 = 0.098" CN PCB SIDE

2 = 0.236" CN PCB SIDE 3 = 0.236" CN MATING SIDE