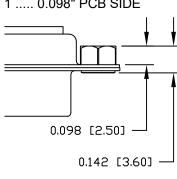

PBT UL94V-0 RATED

HARDWARE: NICKEL PLATED BRASS

0 = 40 AMP POWER // STANDARD PCB TAILS 1 = 40 AMP POWER // 2.22mm PCB TAILS 2 = 20 AMP POWER // STANDARD PCB TAILS

0 = NO HARDWARE -

1 = 0.098" CN PCB SIDE

2 = 0.236" CN PCB SIDE 3 = 0.236" CN MATING SIDE

## ALL CLINCH-NUTS ARE 4-40 INTERNAL THREADS

## **TOLERANCE**:

ALL DIMENSIONS ARE ±0.010

0 ..... NO HARDWARE

0.236 [6.00] —

0.280 [7.10]

1 ..... 0.098" PCB SIDE

ROHS COMPLIANT

DRAWN: P. JENKINS