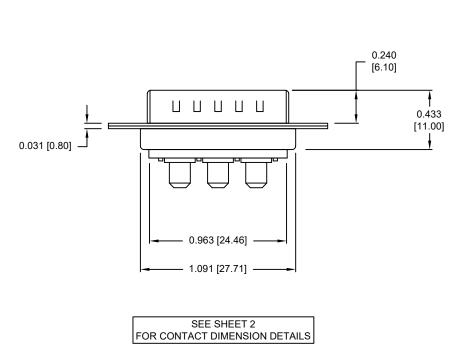

DESCRIPTION: POWER - VERTICAL - MALE - MACHINED

DRAWN:
P. JENKINS
DATE:

08/22/2011

UNITS = inches [mm]

DO NOT SCALE FROM DRAWING

681M3W3103LYYY

REV

6