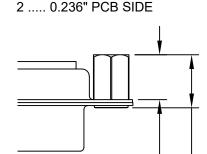

PBT UL94V-0 RATED

HARDWARE: NICKEL PLATED BRASS

0 = 40 AMP POWER // STANDARD PCB TAILS 1 = 40 AMP POWER // 2.22mm PCB TAILS 2 = 20 AMP POWER // STANDARD PCB TAILS

0 = NO HARDWARE -

1 = 0.098" CN PCB SIDE

2 = 0.236" CN PCB SIDE 3 = 0.236" CN MATING SIDE

## ALL CLINCH-NUTS ARE 4-40 INTERNAL THREADS

## **TOLERANCE**:

ALL DIMENSIONS ARE ±0.010

0 ..... NO HARDWARE

0.236 [6.00] —

0.280 [7.10]

1 ..... 0.098" PCB SIDE

ROHS COMPLIANT

DRAWN: P. JENKINS