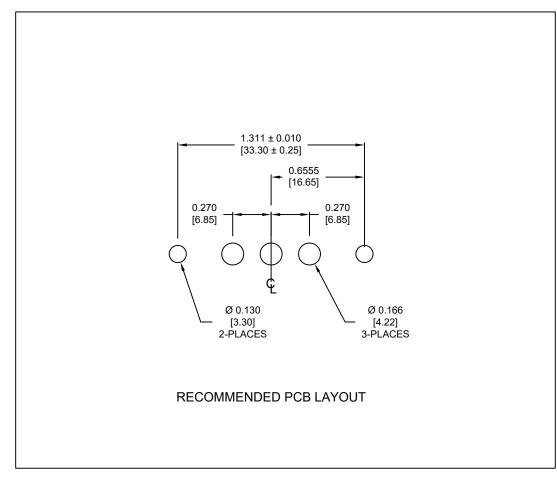

DESCRIPTION: POWER - VERTICAL - MALE - MACHINED

ROHS COMPLIANT

THESE DRAWINGS AND SPECIFICATIONS ARE THE PROPERTY OF NorComp AND SHALL NOT BE REPRODUCED, COPIED OR USED AS THE BASIS FOR THE MANUFACTURE OR SALE OF APPARATUS WITHOUT WRITTEN PERMISSION. DRAWN: P. JENKINS

DATE: 08/22/2011 UNITS = inches [mm]

DO NOT SCALE FROM DRAWING

NorComp

REV SCALE: SHEET 2 NTS 3 DWG NO. 681M3W3103LYYY

6