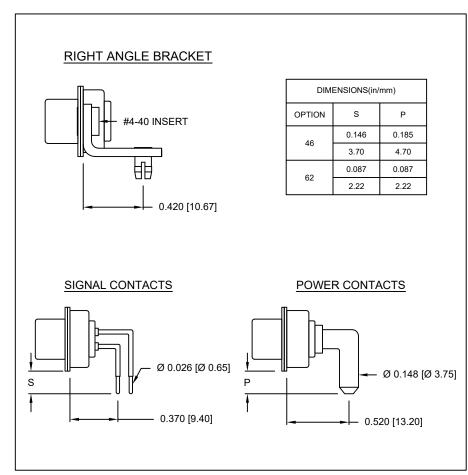

DESCRIPTION: POWER - RIGHT ANGLE - MALE - MACHINED - IP67 **SPECIFICATIONS:** ELECTRICAL: INSULATOR RESISTANCE: 5 GΩ MIN. WORKING VOLTAGE: 250V **OPERATING TEMPERATURE:** -55°C TO +125°C – 2.732 [69.40] – POWER CONTACT RESISTANCE: 2.0 mΩ MAX. SIGNAL CONTACT RESISTANCE: 10 mΩ MAX. POWER CONTACT AMPERAGE: 40 AMPS 2.500 [63.50] SIGNAL CONTACT RESISTANCE: 5 AMPS MECHANICAL: - 0.492 [12.50] 2.181 [55.40] CONTACT INSERTION FORCE: 4.5 Kg MAX. CONTACT SEPARATION FORCE: 0.3 Kg MIN. MATERIALS: COPPER ALLOY, GOLD FLASH CONTACTS: INSULATOR: PBT UL94V-0 RATED 230°C PROCESS TEMP. SHELL: NICKEL PLATED STEEL 0.112 [2.84] BRACKET: NICKEL PLATED STEEL 明 **BOARD LOCK:** NICKEL PLATED BRASS SEAL: F08 FLEXIBLE ADHESIVE 10° 0.327 [8.30] **MEETS IP67 STANDARDS** 0.240 [6.10] 0.433 [11.00] (SEE PAGE 3 FOR SEALING DETAILS) 0.031 [0.80] 684S21WA4PLYYY 00 = 40 AMP POWER // NO BRACKET // STANDARD PCB TAILS 46 = 40 AMP POWER // #4-40 BRACKET // STANDARD PCB TAILS 62 = 40 AMP POWER // #4-40 BRACKET // 2.22mm PCB TAILS

SEE SHEET 2 FOR CONTACT & BRACKET DIMENSION DETAILS

1 = GOLD FLASH

DO NOT SCALE FROM DRAWING

**NorComp** 

UNITS = inches [mm]

SCALE: SHEET OF NTS 1 3 DWG NO. 684S21WA4PL461

REV

3