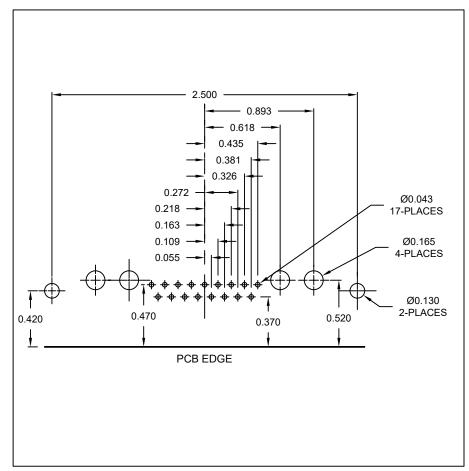

DESCRIPTION: POWER - RIGHT ANGLE - MALE - MACHINED - IP67 **SPECIFICATIONS:** ELECTRICAL: INSULATOR RESISTANCE: 5 GΩ MIN. WORKING VOLTAGE: 250V **OPERATING TEMPERATURE:** -55°C TO +125°C – 2.732 [69.40] – POWER CONTACT RESISTANCE: 2.0 mΩ MAX. SIGNAL CONTACT RESISTANCE: 10 mΩ MAX. POWER CONTACT AMPERAGE: 40 AMPS 2.500 [63.50] SIGNAL CONTACT RESISTANCE: 5 AMPS MECHANICAL: - 0.492 [12.50] 2.181 [55.40] CONTACT INSERTION FORCE: 4.5 Kg MAX. CONTACT SEPARATION FORCE: 0.3 Kg MIN. MATERIALS: COPPER ALLOY, GOLD FLASH CONTACTS: INSULATOR: PBT UL94V-0 RATED 230°C PROCESS TEMP. SHELL: NICKEL PLATED STEEL 0.112 [2.84] BRACKET: NICKEL PLATED STEEL 明 **BOARD LOCK:** NICKEL PLATED BRASS SEAL: F08 FLEXIBLE ADHESIVE 10° 0.327 [8.30] **MEETS IP67 STANDARDS** 0.240 [6.10] 0.433 [11.00] (SEE PAGE 3 FOR SEALING DETAILS) 0.031 [0.80] 684S21WA4PLYYY 00 = 40 AMP POWER // NO BRACKET // STANDARD PCB TAILS 46 = 40 AMP POWER // #4-40 BRACKET // STANDARD PCB TAILS 62 = 40 AMP POWER // #4-40 BRACKET // 2.22mm PCB TAILS

SEE SHEET 2 FOR CONTACT & BRACKET DIMENSION DETAILS

1 = GOLD FLASH

DO NOT SCALE FROM DRAWING

**NorComp** 

UNITS = inches [mm]

SCALE: SHEET OF NTS 1 3 DWG NO. 684S21WA4PL461

REV

3