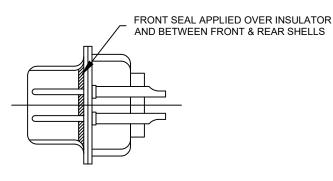

DESCRIPTION: POWER - RIGHT ANGLE - MALE - MACHINED - IP67 **SPECIFICATIONS:** ELECTRICAL: INSULATOR RESISTANCE: 5 GΩ MIN. WORKING VOLTAGE: 250V **OPERATING TEMPERATURE:** -55°C TO +125°C – 2.732 [69.40] – POWER CONTACT RESISTANCE: 2.0 mΩ MAX. SIGNAL CONTACT RESISTANCE: 10 mΩ MAX. POWER CONTACT AMPERAGE: 40 AMPS 2.500 [63.50] SIGNAL CONTACT RESISTANCE: 5 AMPS MECHANICAL: - 0.492 [12.50] 2.181 [55.40] CONTACT INSERTION FORCE: 4.5 Kg MAX. CONTACT SEPARATION FORCE: 0.3 Kg MIN. MATERIALS: COPPER ALLOY, GOLD FLASH CONTACTS: INSULATOR: PBT UL94V-0 RATED 230°C PROCESS TEMP. SHELL: NICKEL PLATED STEEL 0.112 [2.84] BRACKET: NICKEL PLATED STEEL 明 **BOARD LOCK:** NICKEL PLATED BRASS SEAL: F08 FLEXIBLE ADHESIVE 10° 0.327 [8.30] **MEETS IP67 STANDARDS** 0.240 [6.10] 0.433 [11.00] (SEE PAGE 3 FOR SEALING DETAILS) 0.031 [0.80] 684S21WA4PLYYY 00 = 40 AMP POWER // NO BRACKET // STANDARD PCB TAILS 46 = 40 AMP POWER // #4-40 BRACKET // STANDARD PCB TAILS 62 = 40 AMP POWER // #4-40 BRACKET // 2.22mm PCB TAILS