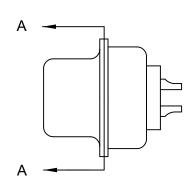

DATE:
06/12/2013

UNITS = inches [mm]

DO NOT SGALE FROM DRAWING

SCALE: SHEET OF 2 3

DWG NO. 684S21WA4PL461

REV

3

DETAIL A-A
SHOWN FOR REFERENCE ONLY