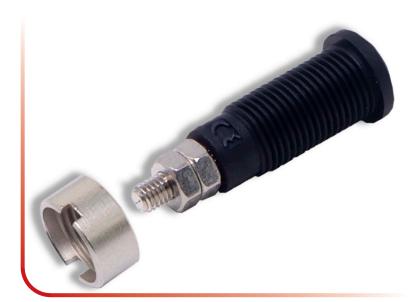

# 2 mm Panel Mount Safety Plug (Stud)

### Features:

- IEC Rating 600 V CAT III
- Current Max 10 A
- Contact Material Brass, Ni Coated
- Insulation Material Polyamide (PA6.6)
- RoHS 2 compliant
- CE compliant

## CT3075-#

2 mm Panel Mount Safety Plug (Stud)

Color - replace '-#' with dash number: -0 Black, -2 Red