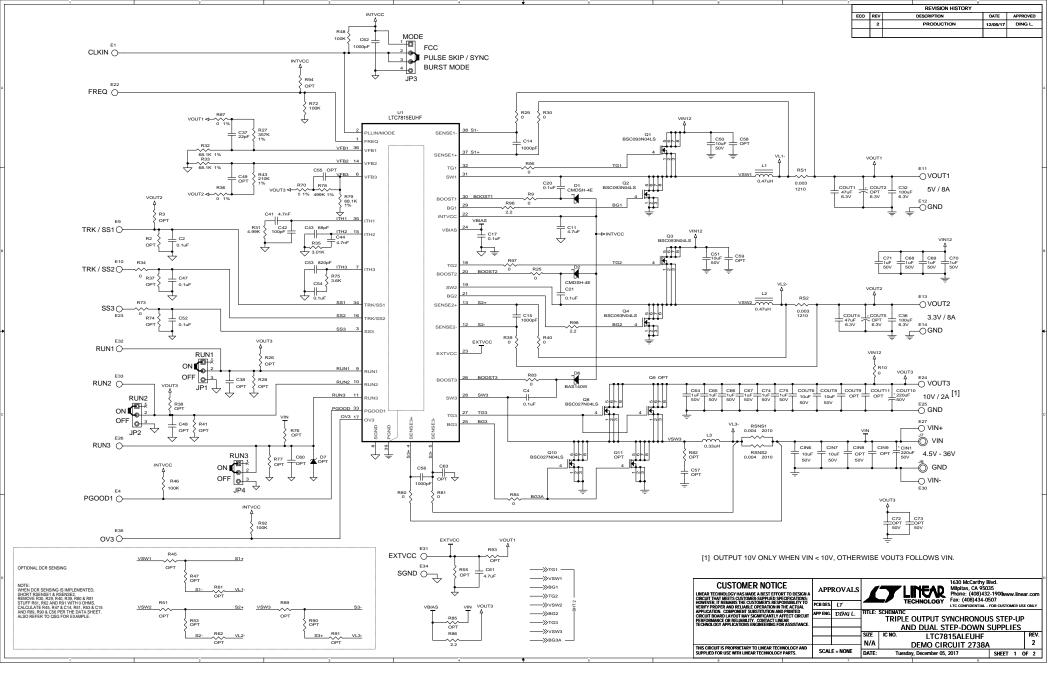

| CUSTOMER NOTICE  LINEAR TECHNOLOGY HAS MADE A BEST EFFORT TO DESIGN A CIRCUIT THAT MEETS CUSTOMERS SUPPLIED SPECIFICATIONS: HOWEVER, IT REMAINS THE CUSTOMER'S RESPONSIBILITY TO VERIFY PROPER AND RELIABLE OPERATION IN THE ACTUAL APPLICATION. COMPONENT SUBSTITUTION AND PRINTED CIRCUIT BOARD LAYOUT MAY SIGNIFICANTLY AFFECT CIRCUIT PERFORMANCE OR RELIABILITY. CONTACT LINEAR TECHNOLOGY APPLICATIONS ENGINEERING FOR ASSISTANCE. | APPROVALS        | Phone: (408)432-1900www.linear.com                                      |
|------------------------------------------------------------------------------------------------------------------------------------------------------------------------------------------------------------------------------------------------------------------------------------------------------------------------------------------------------------------------------------------------------------------------------------------|------------------|-------------------------------------------------------------------------|
|                                                                                                                                                                                                                                                                                                                                                                                                                                          | PCB DES. LT      | TECHNOLOGY Fax: (408)434-0507  LTC CONFIDENTIAL - FOR CUSTOMER USE ONLY |
|                                                                                                                                                                                                                                                                                                                                                                                                                                          | APP ENG. DING L. | TITLE: SCHEMATIC                                                        |
|                                                                                                                                                                                                                                                                                                                                                                                                                                          |                  | TRIPLE OUTPUT SYNCHRONOUS STEP-UP AND DUAL STEP-DOWN SUPPLIES           |
|                                                                                                                                                                                                                                                                                                                                                                                                                                          |                  |                                                                         |
|                                                                                                                                                                                                                                                                                                                                                                                                                                          |                  | SIZE IC NO. LTC7815ALEUHF REV.                                          |
|                                                                                                                                                                                                                                                                                                                                                                                                                                          |                  | N/A DEMO CIRCUIT 2738A 2                                                |
| THIS CIRCUIT IS PROPRIETARY TO LINEAR TECHNOLOGY AND SUPPLIED FOR USE WITH LINEAR TECHNOLOGY PARTS.                                                                                                                                                                                                                                                                                                                                      |                  | DEIVIO CIRCUIT 2738A                                                    |
|                                                                                                                                                                                                                                                                                                                                                                                                                                          | SCALE = NONE     | DATE: Tuesday, December 05, 2017 SHEET 2 OF 2                           |