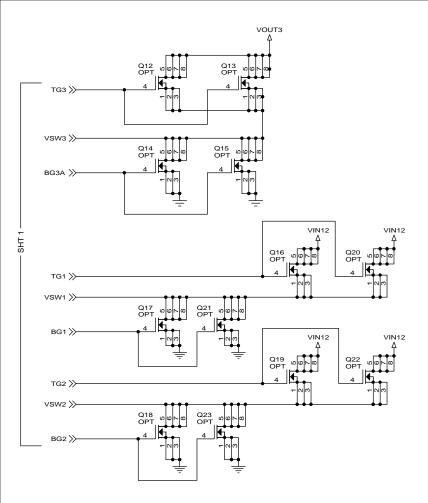

| CUSTOMER NOTICE  LINEAR TECHNOLOGY HAS MADE A BEST EFFORT TO DESIGN A CIRCUIT THAT MEETS CUSTOMERS SUPPLIED SPECIFICATIONS: HOWEVER, IT REMAINS THE CUSTOMER'S RESPONSIBILITY TO VERIFY PROPER AND RELIABLE OPERATION IN THE ACTUAL APPLICATION. COMPONENT SUBSTITUTION AND PRINTED CIRCUIT BOARD LAYOUT MAY SIGNIFICANTLY AFFECT CIRCUIT PERFORMANCE OR RELIABILITY. CONTACT LINEAR TECHNOLOGY APPLICATIONS ENGINEERING FOR ASSISTANCE. | APPROVALS        | Phone: (408)432-1900www.linear.com                                      |
|------------------------------------------------------------------------------------------------------------------------------------------------------------------------------------------------------------------------------------------------------------------------------------------------------------------------------------------------------------------------------------------------------------------------------------------|------------------|-------------------------------------------------------------------------|
|                                                                                                                                                                                                                                                                                                                                                                                                                                          | PCB DES. LT      | TECHNOLOGY Fax: (408)434-0507  LTC CONFIDENTIAL - FOR CUSTOMER USE ONLY |
|                                                                                                                                                                                                                                                                                                                                                                                                                                          | APP ENG. DING L. | TITLE: SCHEMATIC                                                        |
|                                                                                                                                                                                                                                                                                                                                                                                                                                          |                  | TRIPLE OUTPUT SYNCHRONOUS STEP-UP AND DUAL STEP-DOWN SUPPLIES           |
|                                                                                                                                                                                                                                                                                                                                                                                                                                          |                  |                                                                         |
|                                                                                                                                                                                                                                                                                                                                                                                                                                          |                  | SIZE IC NO. LTC7815ALEUHF REV.                                          |
|                                                                                                                                                                                                                                                                                                                                                                                                                                          |                  | N/A DEMO CIRCUIT 2738A 2                                                |
| THIS CIRCUIT IS PROPRIETARY TO LINEAR TECHNOLOGY AND SUPPLIED FOR USE WITH LINEAR TECHNOLOGY PARTS.                                                                                                                                                                                                                                                                                                                                      |                  | DEIVIO CIRCUIT 2738A                                                    |
|                                                                                                                                                                                                                                                                                                                                                                                                                                          | SCALE = NONE     | DATE: Tuesday, December 05, 2017 SHEET 2 OF 2                           |