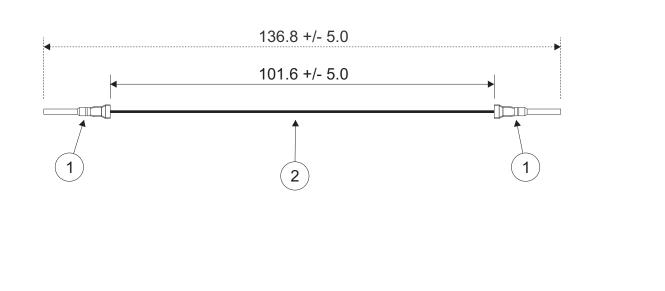

**JST** 

В

С

| D |      |     |                 |   |  |   |           |          | millimeters with a default<br>tolerance of +/- 5.0 unless<br>otherwise specified. | CUSTOMER NAME DESCRIPTION 3.96mm Pitch HL & SL Series Standard Leads - 4" Inside Length DOUBLE END LEADS. M-M |                          |    |                    | D |
|---|------|-----|-----------------|---|--|---|-----------|----------|-----------------------------------------------------------------------------------|---------------------------------------------------------------------------------------------------------------|--------------------------|----|--------------------|---|
|   | ZONE | REV | DESCRIPTION     |   |  |   | DATE      | APPROVED | Drawn By:                                                                         | SIZE CUS                                                                                                      | TOMER PART NO. PART NO.  |    | REV                | - |
|   |      |     |                 |   |  |   |           |          | Larissa Mosley                                                                    |                                                                                                               | ASSMSSM22K1              | 02 |                    |   |
|   |      | 1   | Added SL Series |   |  |   | 1/21/2019 | LM       | Checked By:<br>Steven Pilkington                                                  | SCALE 1                                                                                                       | 1 DRAWING NO.<br>GAM-554 |    | DATE<br>12/13/2018 |   |
|   | 1    |     | 2               | 3 |  | 4 | <b>†</b>  | 5        | 6                                                                                 |                                                                                                               | 7                        |    | 8                  |   |