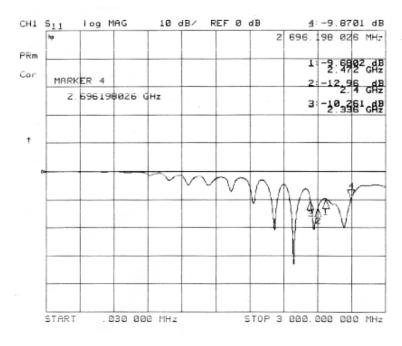

erse polarity (RP) SMA male connector but can be built with an alternative connector for volume orders.

#### **Additional Considerations**

- Made out of TPS for durability.
- Supplied with RP SMA connector for direct connection to a device
- Omnidirectional radiation for even coverage







# Delta 14

### 2.4GHz Stubby WiFi/WLAN & Bluetooth SMA Male RP Antenna

#### **Electrical Specifications**

| -20 - +60°C |
|-------------|
| -30 - +75°C |
| 50 Ohm      |
| 2.0dBi      |
| 2.0 max     |
| 2400MHz     |
| Vertical    |
| Omni        |
|             |

### **Mechanical Specifications**

| Dimensions:         | L56 x 7.3mm Ø  |
|---------------------|----------------|
| Connector:          | SMA RP         |
| Mounting<br>Method: | Direct Connect |



unit = mm

#### **Return Loss**



VSWR @ 2.4MHz 1.58dB

## **Ordering Details:**

| Part number            | Description                                             |
|------------------------|---------------------------------------------------------|
| DELTA14/X/SMAM/S/RP/11 | 2.4GHz Stubby WiFi/WLAN & Bluetooth SMA Male RP Antenna |