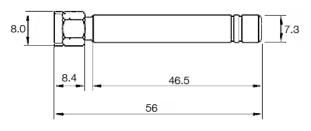

### **Mechanical Specifications**

| Dimensions:         | L56 x 7.3mm Ø  |
|---------------------|----------------|
| Connector:          | SMA RP         |
| Mounting<br>Method: | Direct Connect |

unit = mm