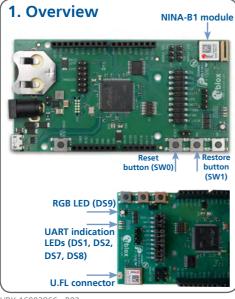

### 4. Interfaces

The EVK-NINA-B1 includes a USB cable for communication and powering the board. The variant EVK-NINA-B111 has a U.FL connector for the Bluetooth low energy RF interface. The variant EVK-NINA-B112 has an onboard antenna.