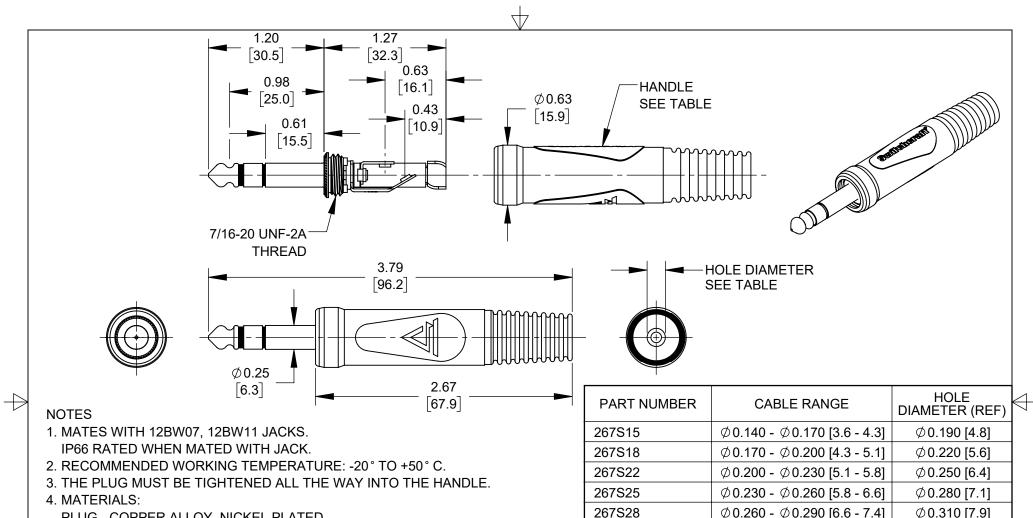

PLUG - COPPER ALLOY, NICKEL PLATED

HANDLE - THERMOPLASTIC RUBBER OVER THERMOPLASTIC, BLACK

5. RoHS COMPLIANT.

THIS DRAWING DESCRIBES A DESIGN CONSIDERED PROPRIETARY IN NATURE, DEVELOPED AND MANUFACTURED BY SWITCHCRAFT INC. AND IS RELEASED ON A CONFIDENTIAL BASIS FOR IDENTIFICATION PURPOSES ONLY. SIZE WIDTH MULT LBS/M TEMPER UNLESS OTHERWISE SPECIFIED FINISH MATERIAL 1. ALL DIMENSIONS IN INCHES [mm] SPEC No. SPEC No. - TWO PLACE DECIMALS +0.02 [0.5] FIRST USED ON SCALE 1:1 - THREE PLACE DECIMALS ±0.005 [0.13] DATE DRAWN CHKD ΒY APVD NS SRC NS 2/17/20 А 28492 5/18/22 TJK TJK 2/17/20 2/17/20 SHEET 1 OF **3 CONDUCTOR** PART No. NAME REV REV ECO NUMBER DATE ΒY APVD 267S15-S28 Α DO NOT SCALE DRAWING 1/4" SEALED PLUG. RoHS REVISIONS

## **CUSTOMER DRAWING**