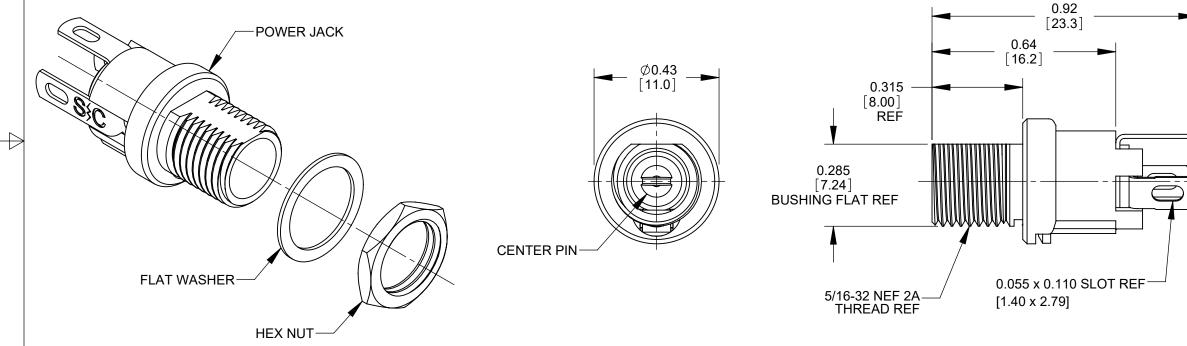

NOTES:

- 1. DIMENSIONS SHOWN FOR REFERENCE ONLY.
- 2. HEX NUT AND FLAT WASHER SUPPLIED UNASSEMBLED.
- 3. MATERIAL: HOUSING, HEX NUT - COPPER ALLOY, NICKEL PLATED INSULATOR HOUSING - THERMOPLASTIC, BEIGE TERMINAL INSULATORS - PHENOLIC FLAT WASHER - STEEL, NICKEL PLATED PIN, SPRING, TERMINALS - COPPER ALLOY, SILVER PLATED
- $\left< B \right>$  4. IT IS RECOMMENDED THAT THE JACK MOUNTING NUT BE TIGHTENED SNUG BY HAND BEFORE APPLYING A FINAL TIGHTENING TORQUE OF 8-10 LB-IN USING HAND TOOLS ONLY. POWER DRIVER OR IMPACT DRIVERS ARE NOT RECOMMENDED.

5. THESE PRODUCTS ARE RoHS COMPLIANT

| •  |            |          | 4  |      | SolidWorks CAD File                  | 3                    |          |
|----|------------|----------|----|------|--------------------------------------|----------------------|----------|
|    | REVISIONS  |          |    |      | DO NOT SCALE DRAWING                 | L712AH,              |          |
| RE | ECO NUMBER | DATE     | BY | APVD |                                      | NAME H               |          |
| A  | 27941      | 09/06/17 | PC | TJK  |                                      | 6/27/16              | PNK      |
| E  | 28397      | 06/11/21 | PC | TJK  |                                      | DATE DRAWN           | BY       |
|    |            |          |    |      | - THREE PLACE DECIMALS ±0.005 [0.13] | FIRST USED O         |          |
|    |            |          |    |      | - TWO PLACE DECIMALS ±0.02 [0.5]     | SPEC No.             |          |
|    |            |          |    |      | 1. ALL DIMENSIONS IN INCHES [mm]     | FINISH               | I        |
|    |            |          |    |      | UNLESS OTHERWISE SPECIFIED           | SIZE                 | V        |
|    |            |          |    |      |                                      | THIS DRAW<br>BY SWIT | VING DES |

קק H H )/( 🚽 CHKD APVD PNK SRC 6/27/16 6/27/16 OF SHEET 1 1 PART No. REV OWER JACKS В L712AH L722AH L722AH, RoHS

3:1