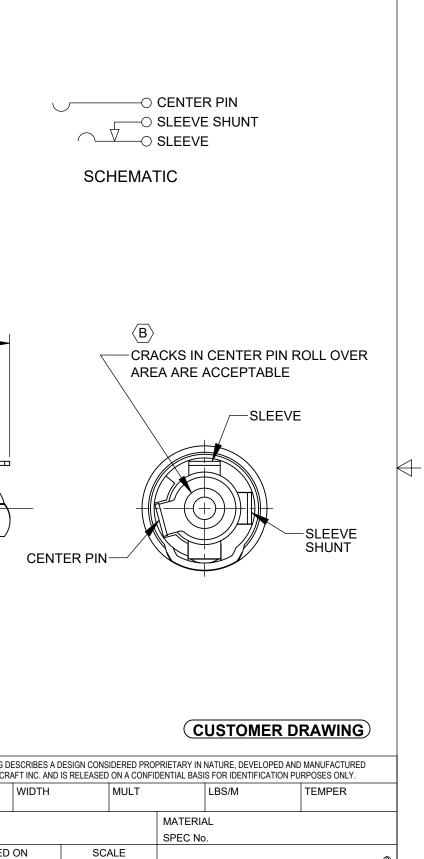

NOTES:

- 1. DIMENSIONS SHOWN FOR REFERENCE ONLY.
- 2. HEX NUT AND FLAT WASHER SUPPLIED UNASSEMBLED.
- 3. MATERIAL: HOUSING, HEX NUT - COPPER ALLOY, NICKEL PLATED INSULATOR HOUSING - THERMOPLASTIC, BEIGE TERMINAL INSULATORS - PHENOLIC FLAT WASHER - STEEL, NICKEL PLATED PIN, SPRING, TERMINALS - COPPER ALLOY, SILVER PLATED
- $\left< B \right>$  4. IT IS RECOMMENDED THAT THE JACK MOUNTING NUT BE TIGHTENED SNUG BY HAND BEFORE APPLYING A FINAL TIGHTENING TORQUE OF 8-10 LB-IN USING HAND TOOLS ONLY. POWER DRIVER OR IMPACT DRIVERS ARE NOT RECOMMENDED.

5. THESE PRODUCTS ARE RoHS COMPLIANT

| •  |            |          | 4  |      | SolidWorks CAD File                  | 3                    |          |
|----|------------|----------|----|------|--------------------------------------|----------------------|----------|
|    | REVISIONS  |          |    |      | DO NOT SCALE DRAWING                 | L712AH,              |          |
| RE | ECO NUMBER | DATE     | BY | APVD |                                      | NAME H               |          |
| A  | 27941      | 09/06/17 | PC | TJK  |                                      | 6/27/16              | PNK      |
| E  | 28397      | 06/11/21 | PC | TJK  |                                      | DATE DRAWN           | BY       |
|    |            |          |    |      | - THREE PLACE DECIMALS ±0.005 [0.13] | FIRST USED O         |          |
|    |            |          |    |      | - TWO PLACE DECIMALS ±0.02 [0.5]     | SPEC No.             |          |
|    |            |          |    |      | 1. ALL DIMENSIONS IN INCHES [mm]     | FINISH               | I        |
|    |            |          |    |      | UNLESS OTHERWISE SPECIFIED           | SIZE                 | V        |
|    |            |          |    |      |                                      | THIS DRAW<br>BY SWIT | VING DES |

קק H H )/( 🚽 CHKD APVD PNK SRC 6/27/16 6/27/16 OF SHEET 1 1 PART No. REV OWER JACKS В L712AH L722AH L722AH, RoHS

3:1