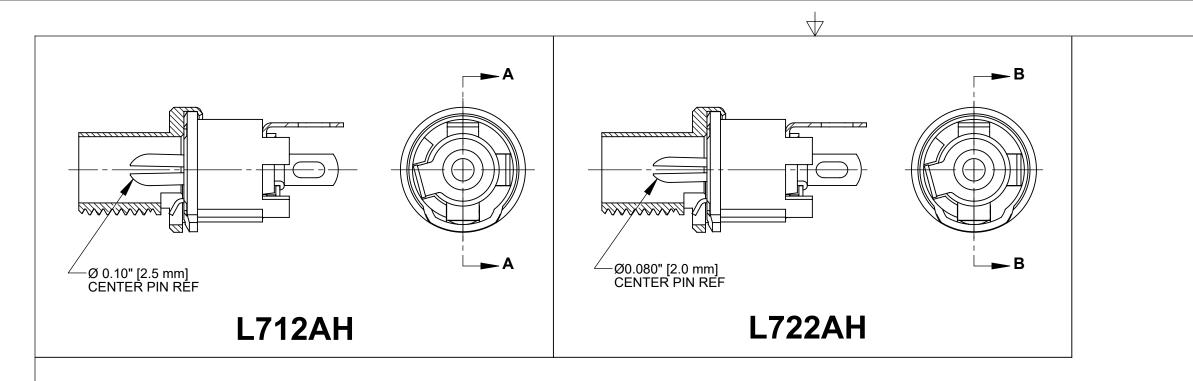

NOTES:

- 1. DIMENSIONS SHOWN FOR REFERENCE ONLY.
- 2. HEX NUT AND FLAT WASHER SUPPLIED UNASSEMBLED.
- 3. MATERIAL: HOUSING, HEX NUT - COPPER ALLOY, NICKEL PLATED INSULATOR HOUSING - THERMOPLASTIC, BEIGE TERMINAL INSULATORS - PHENOLIC FLAT WASHER - STEEL, NICKEL PLATED PIN, SPRING, TERMINALS - COPPER ALLOY, SILVER PLATED
- $\left< B \right>$  4. IT IS RECOMMENDED THAT THE JACK MOUNTING NUT BE TIGHTENED SNUG BY HAND BEFORE APPLYING A FINAL TIGHTENING TORQUE OF 8-10 LB-IN USING HAND TOOLS ONLY. POWER DRIVER OR IMPACT DRIVERS ARE NOT RECOMMENDED.

5. THESE PRODUCTS ARE RoHS COMPLIANT

| •  |            |          | 4  |      | SolidWorks CAD File                  | 3                    |          |
|----|------------|----------|----|------|--------------------------------------|----------------------|----------|
|    | REVISIONS  |          |    |      | DO NOT SCALE DRAWING                 | L712AH,              |          |
| RE | ECO NUMBER | DATE     | BY | APVD |                                      | NAME H               |          |
| A  | 27941      | 09/06/17 | PC | TJK  |                                      | 6/27/16              | PNK      |
| E  | 28397      | 06/11/21 | PC | TJK  |                                      | DATE DRAWN           | BY       |
|    |            |          |    |      | - THREE PLACE DECIMALS ±0.005 [0.13] | FIRST USED O         |          |
|    |            |          |    |      | - TWO PLACE DECIMALS ±0.02 [0.5]     | SPEC No.             |          |
|    |            |          |    |      | 1. ALL DIMENSIONS IN INCHES [mm]     | FINISH               | I        |
|    |            |          |    |      | UNLESS OTHERWISE SPECIFIED           | SIZE                 | V        |
|    |            |          |    |      |                                      | THIS DRAW<br>BY SWIT | VING DES |

קק H H )/( 🚽 CHKD APVD PNK SRC 6/27/16 6/27/16 OF SHEET 1 1 PART No. REV OWER JACKS В L712AH L722AH L722AH, RoHS

3:1