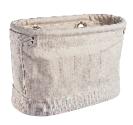

**24-40 Bag Only** 15 Inside Pockets, 2 Grommets for Hooks 15" X 7" X 10"

**24-40S Bag & Two S-Hooks** 15 Inside Pockets, 2 Grommets for Hooks 15" X 7" X 10"

24-42 Bag Only 24-42S Bag & Two S Hooks 13 Outside Pockets, Web Handles 2 Grommets for S Hooks 15" X 7" x 10"