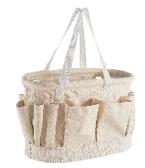

**24-40 Bag Only** 15 Inside Pockets, 2 Grommets for Hooks 15" X 7" X 10"

**24-40S Bag & Two S-Hooks** 15 Inside Pockets, 2 Grommets for Hooks 15" X 7" X 10"

24-42 Bag Only 24-42S Bag & Two S Hooks 13 Outside Pockets, Web Handles 2 Grommets for S Hooks 15" X 7" x 10"