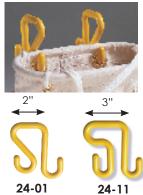

## S-Hooks

S-Hooks attach canvas bag to aerial bucket lip. Molded from rugged, weather resistant polymer.

S-Hooks attach canvas bags to aerial bucket lip. Molded from rugged, weather resistant polymer.

24-41 Bag Only 24-41S Bag & Two S Hooks 15 Outside Pockets, Rope with Swivel Hook, Reinforced Hard Plastic Base, 2 Grommets for S Hooks 15" X 7" X 10"