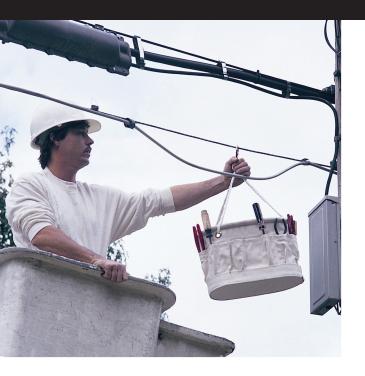

## **CANVAS TOOL BAGS**

## Store and Organize Small Tools

Jameson tool bags feature reinforced sides and base to prevent sagging or water retention.

Available with inner and/or outer organizer pockets, bags can be mounted from the bucket with a rope hook or one of Jameson's high strength polymer "S" hooks.