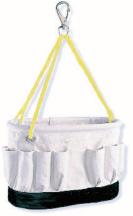

## S-Hooks

S-Hooks attach canvas bag to aerial bucket lip. Molded from rugged, weather resistant polymer.

S-Hooks attach canvas bags to aerial bucket lip. Molded from rugged, weather resistant polymer.

24-41 Bag Only 24-41S Bag & Two S Hooks 15 Outside Pockets, Rope with Swivel Hook, Reinforced Hard Plastic Base, 2 Grommets for S Hooks 15" X 7" X 10"