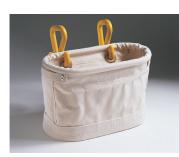

## S-Hooks

S-Hooks attach canvas bag to aerial bucket lip. Molded from rugged, weather resistant polymer.

S-Hooks attach canvas bags to aerial bucket lip. Molded from rugged, weather resistant polymer.

24-41 Bag Only 24-41S Bag & Two S Hooks 15 Outside Pockets, Rope with Swivel Hook, Reinforced Hard Plastic Base, 2 Grommets for S Hooks 15" X 7" X 10"