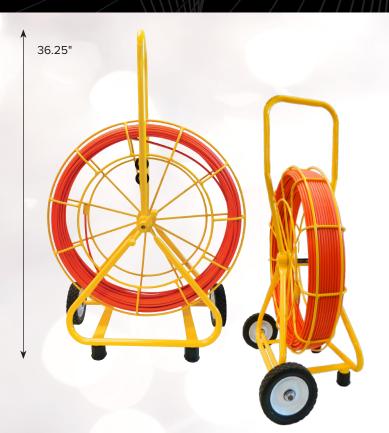

## EASY BUDDY<sup>®</sup> 1/4" DUCT RODDER For 1-2" Conduit

The lightweight Easy Buddy<sup>®</sup> is designed for rodding or fishing in conduit of 1-2" diameter. A drag brake controls pay out for handling rod.

- 4" Bending Radius
- 400-lb Pull/Tensile Strength
- Tailer handle and wide wheel base for easy transport
- Male end ferrule: #5/16"-18 thread pitch
- Includes End Ferrule and Pulling Eye
- Accessory Kit included
- Dimensions: 36.25"H x 24"L x 13"W (92.1 x 61 x 33 cm)

Rod is marked in 5' increments. Add 'MM' to part number for metric measure (1m increments)

## EASY BUDDY® ACCESSORY KIT

Attaches to Rodder Frame for Easy Access (Included With Rodder)

| Part Number | Weight | Description                                                          |
|-------------|--------|----------------------------------------------------------------------|
| 6-14-300M   | 35lbs. | Easy Buddy <sup>®</sup> Conduit Rodder, 1/4" x 300', Marked Every 5' |
| 6-14-400M   | 39lbs. | Easy Buddy <sup>®</sup> Conduit Rodder, 1/4" x 400', Marked Every 5' |
| 6-14-500M   | 43lbs. | Easy Buddy <sup>®</sup> Conduit Rodder, 1/4" x 500', Marked Every 5' |
| 6-14-600M   | 47lbs. | Easy Buddy <sup>®</sup> Conduit Rodder, 1/4" x 600', Marked Every 5' |
|             |        |                                                                      |