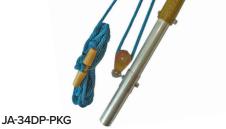

Big Mouth Pruner with double pulley for additional leverage and significant reduction in required pulling force. 1.75" cutting capacity. Adapter included.

PH-34-A JA-34 Pruner & Adapter

JA-34 Pruner, Adapter & Rope

Pruner Rope with Handle 5/16" X 20'

PR-20

Rope

Leather Guard fro JA Pruners

JA-34DP Pruner, Adapter & Rope

Replacement Adapter for JA-34DP Pruner (Note: This pruner is sold with adapter)

PRI-7.5 7.5" Insulator PRI-12 12" Insulator