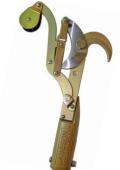

1.25" cutting capacity

JA-14S Swivel Pulley Pruner

Swivel provides versatility in pull direction and more leverage with less pressure on pulley arm. 1.25" cutting capacity

JA-14DP Double Pulley Pruner

Double pulley for additional leverage and significant reduction in required pulling force. 1.25" cutting capacity. Adapter included.

P-14-A

JA-14S Pruner, Adapter & Rope

JA-14 Pruner & Adapter

JA-14S Pruner & Adapter

Adapts JA-14, JA-14S or JA-34 Pruner To Pole

Pruner Rope with Handle 5/16" X 20'

Leather Guard for JA Pruners

PRI-7.5 7.5" Insulator PRI-12 12" Insulator