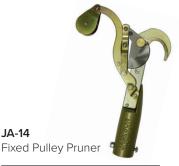

1.25" cutting capacity

JA-14S Swivel Pulley Pruner

Swivel provides versatility in pull direction and more leverage with less pressure on pulley arm. 1.25" cutting capacity

JA-14DP Double Pulley Pruner

Double pulley for additional leverage and significant reduction in required pulling force. 1.25" cutting capacity. Adapter included.