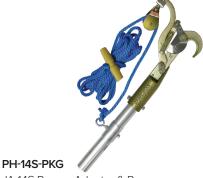

1.25" cutting capacity

JA-14S Swivel Pulley Pruner

Swivel provides versatility in pull direction and more leverage with less pressure on pulley arm. 1.25" cutting capacity

JA-14DP Double Pulley Pruner

Double pulley for additional leverage and significant reduction in required pulling force. 1.25" cutting capacity. Adapter included.

P-14-A

JA-14S Pruner, Adapter & Rope

JA-14 Pruner & Adapter

JA-14S Pruner & Adapter

Adapts JA-14, JA-14S or JA-34 Pruner To Pole

Pruner Rope with Handle 5/16" X 20'

Leather Guard for JA Pruners

PRI-7.5 7.5" Insulator PRI-12 12" Insulator