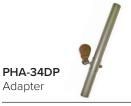

Pruner Rope with Handle 5/16" X 20'

PR-20

Rope

Leather Guard fro JA Pruners

JA-34DP Pruner, Adapter & Rope

Replacement Adapter for JA-34DP Pruner (Note: This pruner is sold with adapter)

PRI-7.5 7.5" Insulator PRI-12 12" Insulator