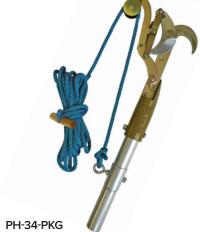

## JA-34 BIG MOUTH SIDE-CUT PRUNERS

### FOR PROFESSIONAL ARBORISTS

The Jameson Big Mouth Pruner has a 1.75" cutting capacity to handle larger limbs.

Like the JA-14 Pruners, the Big Mouth Pruners feature a removable upper spring pin and blade bolt for easy blade replacement and sharpening.

- · Forged steel components for added strength
- · Enhanced spring for smoother cutting action
- · Raised hook edge reduces blade drag

JA-34 Fixed Pulley Big Mouth Pruner

1.75" cutting capacity pruner

Double Pulley Big Mouth Pruner

Big Mouth Pruner with double pulley for additional leverage and significant reduction in required pulling force. 1.75" cutting capacity. Adapter included.

PH-34-A JA-34 Pruner & Adapter

JA-34 Pruner, Adapter & Rope

Pruner Rope with Handle 5/16" X 20'

PR-20

Rope

Leather Guard fro JA Pruners

JA-34DP Pruner, Adapter & Rope

Replacement Adapter for JA-34DP Pruner (Note: This pruner is sold with adapter)

PRI-7.5 7.5" Insulator PRI-12 12" Insulator