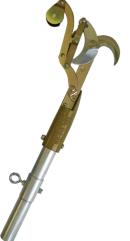

# JA SIDE-CUT PRUNERS

### FOR PROFESSIONAL ARBORISTS

JA Pruners feature a removable upper spring pin and blade bolt for easy blade replacement and sharpening.

- · Forged steel components for added strength
- · Enhanced spring for smoother cutting action
- · Raised hook edge reduces blade drag

1.25" cutting capacity

JA-14S Swivel Pulley Pruner

Swivel provides versatility in pull direction and more leverage with less pressure on pulley arm. 1.25" cutting capacity

JA-14DP Double Pulley Pruner

Double pulley for additional leverage and significant reduction in required pulling force. 1.25" cutting capacity. Adapter included.