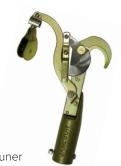

1.25" cutting capacity

JA-14S Swivel Pulley Pruner

Swivel provides versatility in pull direction and more leverage with less pressure on pulley arm. 1.25" cutting capacity

JA-14DP Double Pulley Pruner

Double pulley for additional leverage and significant reduction in required pulling force. 1.25" cutting capacity. Adapter included.