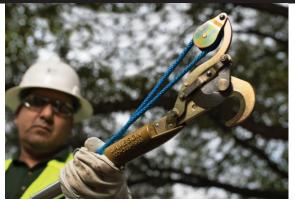

# JA SIDE-CUT PRUNERS

### FOR PROFESSIONAL ARBORISTS

JA Pruners feature a removable upper spring pin and blade bolt for easy blade replacement and sharpening.

- · Forged steel components for added strength
- · Enhanced spring for smoother cutting action
- · Raised hook edge reduces blade drag