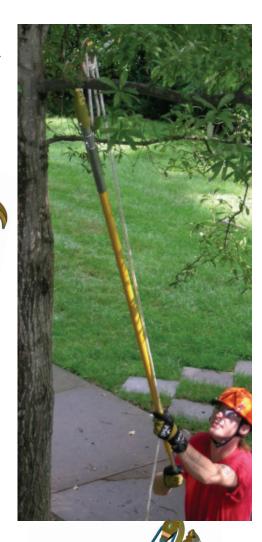

## JA-34 BIG MOUTH SIDE-CUT PRUNERS

### FOR PROFESSIONAL ARBORISTS

The Jameson Big Mouth Pruner has a 1.75" cutting capacity to handle larger limbs.

Like the JA-14 Pruners, the Big Mouth Pruners feature a removable upper spring pin and blade bolt for easy blade replacement and sharpening.

- · Forged steel components for added strength
- · Enhanced spring for smoother cutting action
- · Raised hook edge reduces blade drag

JA-34 Fixed Pulley Big Mouth Pruner

1.75" cutting capacity pruner

Double Pulley Big Mouth Pruner