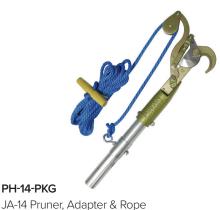

1.25" cutting capacity

JA-14S Swivel Pulley Pruner

Swivel provides versatility in pull direction and more leverage with less pressure on pulley arm. 1.25" cutting capacity

JA-14DP Double Pulley Pruner

Double pulley for additional leverage and significant reduction in required pulling force. 1.25" cutting capacity. Adapter included.

P-14-A

JA-14S Pruner, Adapter & Rope

JA-14 Pruner & Adapter

JA-14S Pruner & Adapter

Adapts JA-14, JA-14S or JA-34 Pruner To Pole

Pruner Rope with Handle 5/16" X 20'

Leather Guard for JA Pruners

PRI-7.5 7.5" Insulator PRI-12 12" Insulator