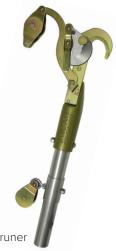

1.25" cutting capacity

JA-14S Swivel Pulley Pruner

Swivel provides versatility in pull direction and more leverage with less pressure on pulley arm. 1.25" cutting capacity

JA-14DP Double Pulley Pruner

Double pulley for additional leverage and significant reduction in required pulling force. 1.25" cutting capacity. Adapter included.