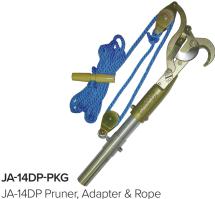

1.25" cutting capacity

JA-14S Swivel Pulley Pruner

Swivel provides versatility in pull direction and more leverage with less pressure on pulley arm. 1.25" cutting capacity

JA-14DP Double Pulley Pruner

Double pulley for additional leverage and significant reduction in required pulling force. 1.25" cutting capacity. Adapter included.

P-14-A

JA-14S Pruner, Adapter & Rope

JA-14 Pruner & Adapter

JA-14S Pruner & Adapter

Adapts JA-14, JA-14S or JA-34 Pruner To Pole

Pruner Rope with Handle 5/16" X 20'

Leather Guard for JA Pruners

PRI-7.5 7.5" Insulator PRI-12 12" Insulator