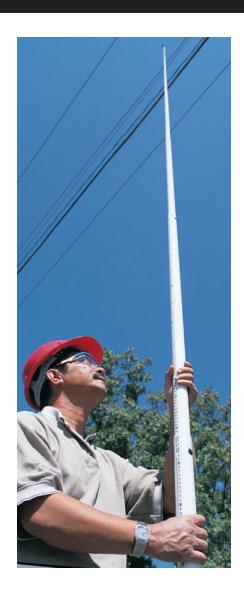

## **Easy Height Measurement**

Fiberglass poles offer fast, accurate one-person measuring of height clearances and horizontal distances. All measuring poles include carry bag and removable hook accessory. Ideal for overhead telecommunication lines, railroad, CATV, bridges and structures.