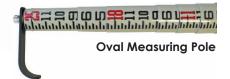

Not to be used on or near live power lines.

| Part<br>Number | Retracted<br>Length | Telescoping Measuring Poles                                                             |
|----------------|---------------------|-----------------------------------------------------------------------------------------|
| TP-125M        | 52"                 | 25' Round Telescoping Measuring Pole, 5-Lb, English & Metric                            |
| TP-136M        | 59"                 | 36' Round Telescoping Measuring Pole, 7-Lb, English & Metric                            |
| TP-125N        | 58''                | 25' Oval Telescoping Measuring Pole, 5-Lb, English Measure<br>Only. Oval for easy grip. |
| TP-25HK        |                     | Replacement Hook for Measuring Pole                                                     |