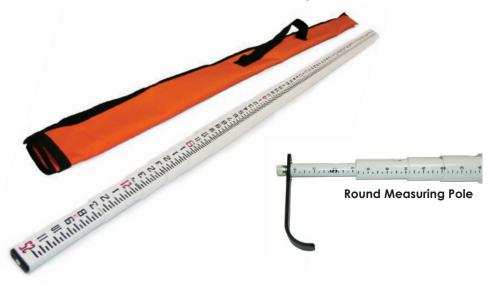

Not to be used on or near live power lines.

| Part<br>Number | Retracted<br>Length | Telescoping Measuring Poles                                                             |
|----------------|---------------------|-----------------------------------------------------------------------------------------|
| TP-125M        | 52"                 | 25' Round Telescoping Measuring Pole, 5-Lb, English & Metric                            |
| TP-136M        | 59"                 | 36' Round Telescoping Measuring Pole, 7-Lb, English & Metric                            |
| TP-125N        | 58''                | 25' Oval Telescoping Measuring Pole, 5-Lb, English Measure<br>Only. Oval for easy grip. |
| TP-25HK        |                     | Replacement Hook for Measuring Pole                                                     |

All Measuring Poles Include Carrying Bag And Removable Hook

NOTE: Poles are not certified as hot sticks and should not be used in the performance of live line work.