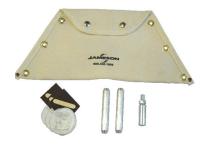

## REPAIR KIT

Contents: 2 Splice Ferrules, End Ferrule,
Emery Cloth, Adhesive, Canvas Pouch
Attaches to Rodder Frame for Easy Access
(Included With Rodder)

Shackle

Swivel Coupling

Grapple Set

Roller Guide

Stinger Tip

| 11-38-RK  | Repair Kit         | 2 Splice Ferrules, End Ferrule, Emery Cloth,<br>Adhesive, Canvas Pouch                               |
|-----------|--------------------|------------------------------------------------------------------------------------------------------|
| 11-139    | Swivel Eye         | Attaches pull line to rod                                                                            |
| 11-141    | Roller Guide       | Guides rod around bends, sweeps, misalignments, wires                                                |
| 11-142    | Shackle Fitting    | Use with swivel eye for larger pulling loop to attach pulling eye                                    |
| 11-143    | Swivel Coupling    | Connects two rods when single length is not long enough; provides rotation when pulling line or wire |
| 11-148    | Rod Grapple Set    | Connects two rodders from opposite directions                                                        |
| 11-25-6ST | 6' Stinger Tip     | Guides rod through bends, sweeps and misalignments                                                   |
| 11-25-8ST | 8' Stinger Tip     |                                                                                                      |
| 11-140    | Splice Repair Kit  | Splice Ferrule, Adhesive, Emery Cloth, Instructions                                                  |
| 11-146    | End Ferrule Repair | End Ferrule, Adhesive, Emery Cloth, Instructions                                                     |