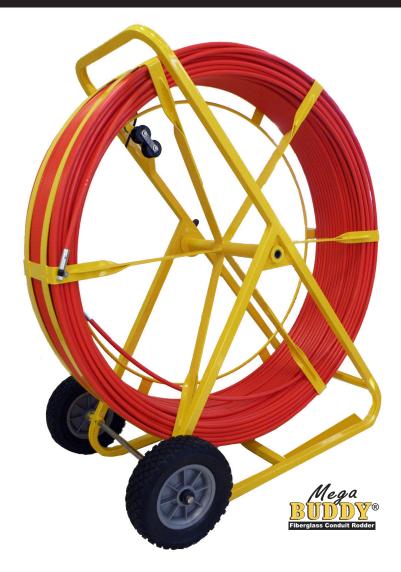

## **MEGA BUDDY® 1/2" RODDER**

## 1,500' LENGTH FOR LONG CABLE PULLS

Heavy Duty Non-Conductive Rodder Is Ideal For Manhole-To-Manhole Work Or Long-Run Cable Pulls

Operates Vertically Or Horizontally

Drag Brake And Safety Feed Eye To Control Pay Out Large All-Terrain Wheels For Easier Transport

- 10" Bending Radius
- 800-lb Pull/Tensile Strength
- Includes End Ferrule and Pulling Eye
- · Accessory Kit Included
- Dimensions: 47.5" x 44" x 20"

Swivel Eye

Sold Separately

| Part Number | Mega Buddy®             |
|-------------|-------------------------|
| 11-38-1500M | 1/2" X 1500' Mega Buddy |

Rod is marked in 5' increments. Add 'MM' to part number for metric measure (1m increments).