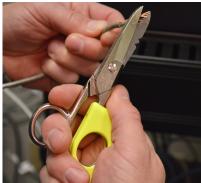

#### **SCISSORS**

Notched, serrated blade for removing wire jackets

| PART NUMBER | DESCRIPTION                      |
|-------------|----------------------------------|
| 32-21NS     | Splicer Snip, Notched & Serrated |

#### SCISSORS WITH SNIP GRIP

Ergonomic handle increases cutting leverage, reduces hand and wrist fatigue

| PART NUMBER | DESCRIPTION                                       |
|-------------|---------------------------------------------------|
| 32-40       | Snip Grip® Ergonomic Handle                       |
| 32-41NS     | 5-1/4 in. Electrician Scissors with Snip<br>Grip® |