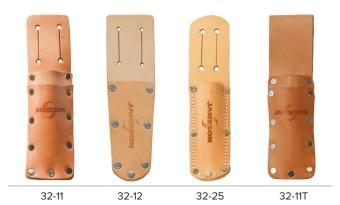

## **SPLICER KITS**

Jameson leather and PVC belt pouches keep splicing tools close at hand.

Leather pouches are reinforced with steel rivets for durability. Available with slotted openings or tunnel loop to slide on belt. Black PVC pouches will not split or tear with age and remain flexible, even in cold weather.

#### **LEATHER TOOL POUCHES**

Genuine rawhide leather with steel rivets

| PART NUMBER | DESCRIPTION                        |
|-------------|------------------------------------|
| 32-11       | Slotted Leather Pouch              |
| 32-12       | Slotted Leather Pouch for Scissors |
| 32-25       | Slotted Leather Pouch For Knife    |
| 32-11T      | Tunnel Loop Leather Pouch          |