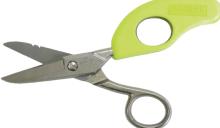

#### SCISSORS WITH SNIP GRIP

Ergonomic handle increases cutting leverage, reduces hand and wrist fatigue

| PART NUMBER | DESCRIPTION                                       |
|-------------|---------------------------------------------------|
| 32-40       | Snip Grip® Ergonomic Handle                       |
| 32-41NS     | 5-1/4 in. Electrician Scissors with Snip<br>Grip® |

#### Snip Grip® Ergonomic Handle

- Increases cutting leverage while reducing hand and wrist fatigue
- Fits any manufacturer's standard 5" electrical scissors
- · Sold separately or with Jameson scissors