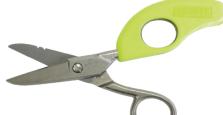

#### SCISSORS WITH SNIP GRIP

Ergonomic handle increases cutting leverage, reduces hand and wrist fatigue

| PART NUMBER | DESCRIPTION                                       |
|-------------|---------------------------------------------------|
| 32-40       | Snip Grip® Ergonomic Handle                       |
| 32-41NS     | 5-1/4 in. Electrician Scissors with Snip<br>Grip® |

#### Snip Grip® Ergonomic Handle

- Increases cutting leverage while reducing hand and wrist fatigue
- Fits any manufacturer's standard 5" electrical scissors
- · Sold separately or with Jameson scissors