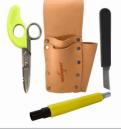

#### **INSTALLERS KIT**

Electrician and Cable Installer Kits

| PART NUMBER  | DESCRIPTION                                                   |
|--------------|---------------------------------------------------------------|
| 32-22NS      | Cable Splicer's Kit, Slotted Leather Pouch (3-Piece)          |
| 32-23NS      | Cable Splicer's Kit, Slotted Leather Pouch (3-Piece)          |
| 32-42NS      | Cable Splicer's Kit, Slotted Leather Pouch (3-Piece)          |
| 32-43NS      | Cable Splicer's Kit, 5-1/4" with Tunnel Loop<br>Leather Pouch |
| 32-16NS      | Cable Splicer's Kit, 6-1/4" with PVC Pouch                    |
| 32-16NS-216C | 4-Piece Telecommunications Cable<br>Splicer's Kit             |