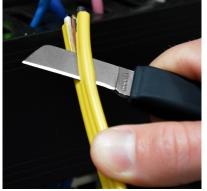

#### **Splicer Skinning Knife**

Straight style blade is molded into an easy-grip polymer handle that remains pliable in subzero temperatures.

- Blade is heat treated then ice tempered for a long lasting edge
- 20-25% thicker than comparable models.

#### **SKINNING KNIFE**

Straight blade Ergonomic handle for easier grip

| PART NUMBER | DESCRIPTION                                                      |
|-------------|------------------------------------------------------------------|
| 32-24E      | Cable Splicers Knife, 6-1/4" with 1-1/2" blade, Ergonomic Handle |

#### **SKINNING KNIFE**

Straight blade

| PART NUMBER | DESCRIPTION                |
|-------------|----------------------------|
| 32-24J      | Knife with Straight Handle |