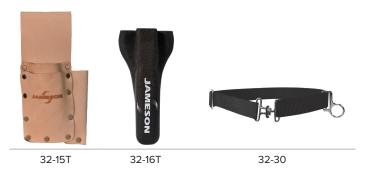

#### **PVC POUCHES**

Black PVC water repellent and UV resistant

| PART NUMBER | DESCRIPTION                                                         |
|-------------|---------------------------------------------------------------------|
| 32-15T      | Tunnel Loop Leather Pouch Snip Grip®<br>Scissors, and Splicer Knife |
| 32-16T      | Black PVC Pouch for Snip Grip Scissors and knife                    |
|             |                                                                     |
| 32-30       | Adjustable Belt for Tool Pouches                                    |