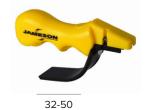

#### **BLADE SHARPENER**

Scissors and Knife Sharpener

32-43NS

32-16NS

32-16NS-216C