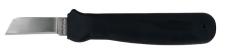

#### **Splicer Skinning Knife**

Straight style blade is molded into an easy-grip polymer handle that remains pliable in subzero temperatures.

- Blade is heat treated then ice tempered for a long lasting edge
- 20-25% thicker than comparable models.

#### **SKINNING KNIFE**

Straight blade

| PART NUMBER | DESCRIPTION                |
|-------------|----------------------------|
| 32-24J      | Knife with Straight Handle |