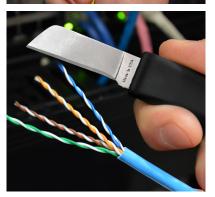

#### **Splicer Skinning Knife**

Straight style blade is molded into an easy-grip polymer handle that remains pliable in subzero temperatures.

- Blade is heat treated then ice tempered for a long lasting edge
- 20-25% thicker than comparable models.

#### **SKINNING KNIFE**

Straight blade Ergonomic handle for easier grip

| PART NUMBER | DESCRIPTION                                                      |
|-------------|------------------------------------------------------------------|
| 32-24E      | Cable Splicers Knife, 6-1/4" with 1-1/2" blade, Ergonomic Handle |

#### **SKINNING KNIFE**

Straight blade

| PART NUMBER | DESCRIPTION                |
|-------------|----------------------------|
| 32-24J      | Knife with Straight Handle |