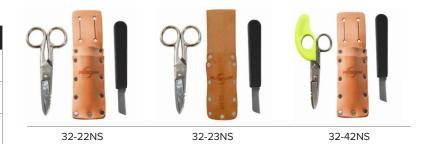

#### **INSTALLERS KIT**

Electrician and Cable Installer Kits

| PART NUMBER  | DESCRIPTION                                                   |
|--------------|---------------------------------------------------------------|
| 32-22NS      | Cable Splicer's Kit, Slotted Leather Pouch (3-Piece)          |
| 32-23NS      | Cable Splicer's Kit, Slotted Leather Pouch (3-Piece)          |
| 32-42NS      | Cable Splicer's Kit, Slotted Leather Pouch (3-Piece)          |
| 32-43NS      | Cable Splicer's Kit, 5-1/4" with Tunnel Loop<br>Leather Pouch |
| 32-16NS      | Cable Splicer's Kit, 6-1/4" with PVC Pouch                    |
| 32-16NS-216C | 4-Piece Telecommunications Cable<br>Splicer's Kit             |