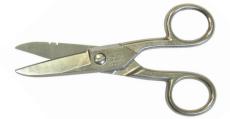

#### **SCISSORS**

Notched, serrated blade for removing wire jackets

| PART NUMBER | DESCRIPTION                      |
|-------------|----------------------------------|
| 32-21NS     | Splicer Snip, Notched & Serrated |