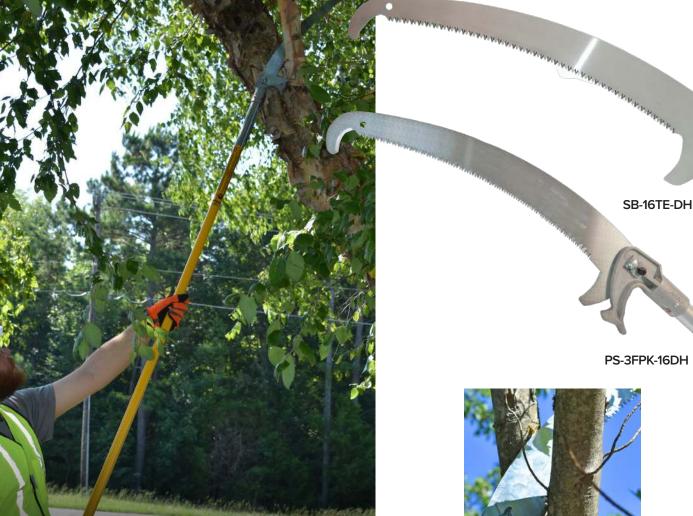

## **DOUBLE HOOK SAW BLADE**

SHARPENED LOWER HOOK Scores bark below cut to prevent ripping damage to branch collar.

### **SHARPENED UPPER HOOK**

Prevents pulling out of cut and quickly removes suckers or vines.

**TRI-CUT EDGE** Provides fast, clean cuts.

#### **LONG-LIFE DESIGN**

Hard-chrome plated with impulse hardened teeth.

| Part Number    | Description                                            |
|----------------|--------------------------------------------------------|
| SB-16TE-DH     | 16" Double Hook Saw Blade                              |
| PS-3FPK-16DH   | 16" Double Hook Saw Blade & Saw Head                   |
| PS-3FPK-16DH-L | 16" Double Hook Saw Blade, Saw Head & Leather Scabbard |
| PS-3FPK-16DH-B | 16" Double Hook Saw Blade, Saw Head & Belting Scabbard |
| SBL-3DH        | Leather Scabbard for 16" Double Hook Blade             |
| SBB-3DH        | Belting Scabbard for 16" Double Hook Blade             |