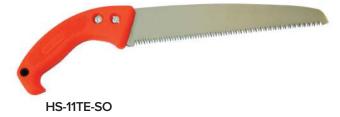

### **11" TRI-CUT EDGE**

### **COMPACT STRAIGHT BLADE** For controlled cutting in tight foliage.

TRI-CUT EDGE Provides fast, clean cuts.

LONG-LIFE DESIGN Hard-chrome plated with impulse hardened teeth.

|  | Part Number | Description                                                        |
|--|-------------|--------------------------------------------------------------------|
|  | HS-11TE-SO  | 11" Straight Blade Hand Saw with Ergonomic Grip                    |
|  | HS-11TE-SOL | 11" Straight Blade Hand Saw with Ergonomic Grip & Leather Scabbard |
|  | HS-11TE-SOB | 11" Straight Blade Hand Saw with Ergonomic Grip & Belting Scabbard |
|  | HS-11TE-SW  | 11" Straight Blade Hand Saw with Wood Handle                       |
|  | HS-11TE-SWL | 11" Straight Blade Hand Saw with Wood Handle & Leather Scabbard    |
|  | HS-11TE-SWB | 11" Straight Blade Hand Saw with Wood Hand & Belting Scabbard      |
|  | SB-11TE-S   | 11" Straight Saw Blade                                             |
|  | HS-11SL     | Leather Scabbard for 11" Straight Blade Hand Saw                   |
|  | HS-11SB     | Belting Scabbard for 11" Straight Blade Hand Saw                   |