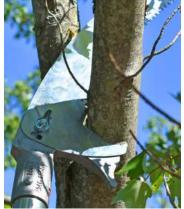

## **DOUBLE HOOK SAW BLADE**

SHARPENED LOWER HOOK Scores bark below cut to prevent ripping damage to branch collar.

### **SHARPENED UPPER HOOK**

Prevents pulling out of cut and quickly removes suckers or vines.

**TRI-CUT EDGE** Provides fast, clean cuts.