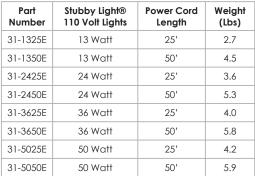

## Compact, High Intensity Lighting For Small Workspaces

Twin fluorescent lamps are protected by patented bulb sockets, end caps and handles designed to absorb impact in addition to a shatterproof tube.

Electronic ballast technology offers:

- Eliminates cumbersome starter canisters
- Reduced heat output
- Flicker free lighting
- Does not interfere with tone test equipment
- CSA certified for use in damp locations