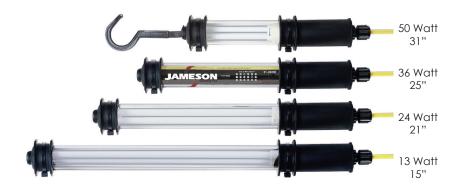

## Compact, High Intensity Lighting For Small Workspaces

Twin fluorescent lamps are protected by patented bulb sockets, end caps and handles designed to absorb impact in addition to a shatterproof tube.

Electronic ballast technology offers:

- Eliminates cumbersome starter canisters
- Reduced heat output
- Flicker free lighting
- Does not interfere with tone test equipment
- CSA certified for use in damp locations