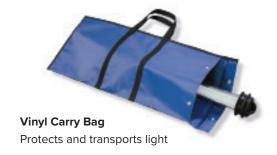

### Accessories For Fluorescent And LED Stubby® Lights

| Part Number | Accessories         |
|-------------|---------------------|
| 23-15       | 29" Vinyl Carry Bag |
| 23-30       | 46" Vinyl Carry Bag |
| 23-40       | 60" Vinyl Carry Bag |
| 29-01       | 12 Volt DC Inverter |