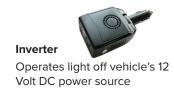

### Accessories For Fluorescent And LED Stubby® Lights

| Part Number | Accessories         |
|-------------|---------------------|
| 23-15       | 29" Vinyl Carry Bag |
| 23-30       | 46" Vinyl Carry Bag |
| 23-40       | 60" Vinyl Carry Bag |
| 29-01       | 12 Volt DC Inverter |