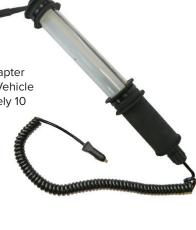

#### **Battery Powered Portable Work Light**

Ideal for emergency applications when power is not available; equipment rooms or basements where water is a concern; utility and supervisor vehicles.

- Stubby Light® with 10' coiled cord and plug adapter
- Operates off battery pack or direct 12 volt power source
- Battery Pack features "Smart Charger" that prevents overcharging
- · Battery housed in nylon pouch on adjustable belt