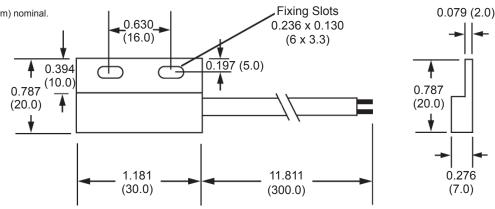

## Part Number: PSA 240/30 (Alternate Part No: S1256) Proximity Switch - Reed Switch based Rectangular - Normally Open Contacts - Suggested Magnet: PSM

Drawings not to scale. All dimensions in inches (mm) nominal.